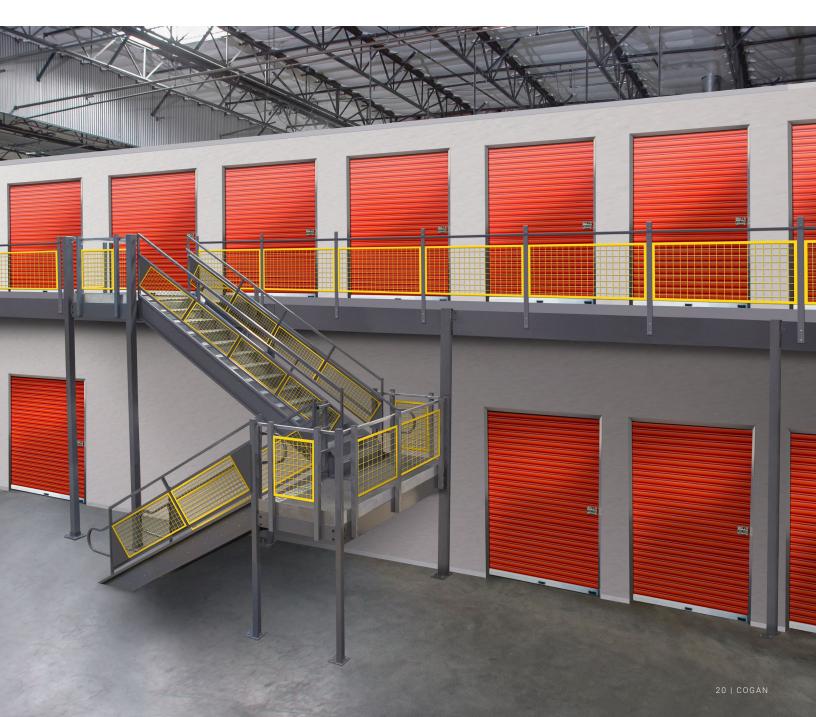

### **Self-Storage**

#### Mezzanine

Make the most out of your selfstorage building conversion with a fully-integrated freestanding mezzanine. Designed to fit within the parameters of a predetermined layout, a mezzanine allows an existing building to be transformed into a self-storage facility by adding a second or even third floor. Accommodate more storage units and rent to the maximum number of tenants. The freestanding structure also means the facility can grow and change with the needs of the surrounding community. Units can be modified, removed or consolidated - a significant advantage over a static shelf-supported mezzanine.