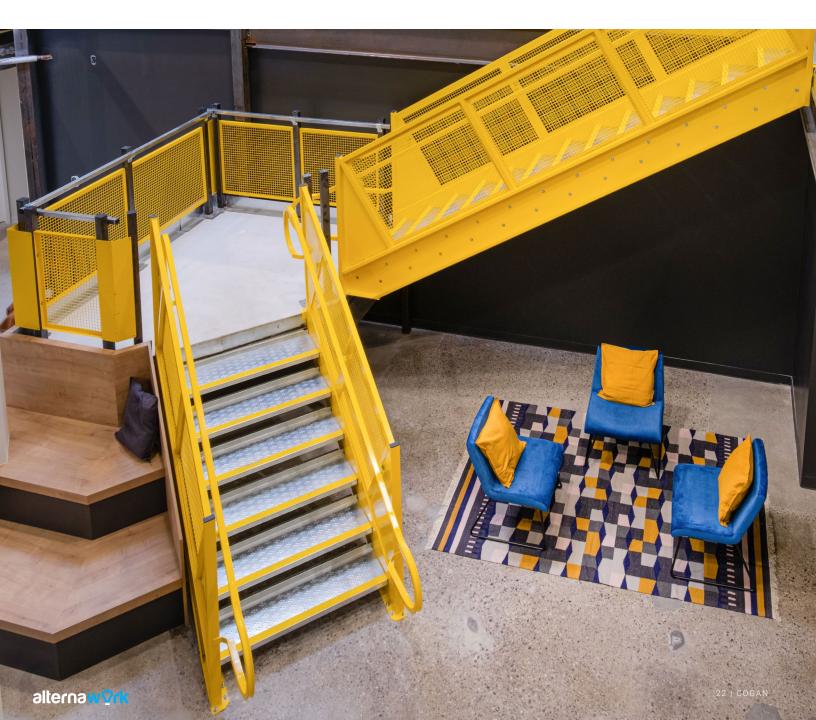

### **Resto-Bar**

### Mezzanine

Need additional space for a private party or VIP area? Double your service capacity with a Cogan mezzanine.

In the food service industry, square footage is synonymous with revenue potential. The more tables you can turn over in an evening, the more food and drink you're likely to sell. Install a mezzanine and instantly double the amount of usable space in your establishment. Ideal for venues that feature live performances, where a stage takes up valuable real estate that could be filled by tables and chairs. There is no need to turn away eager customers. Rock on all night with mezzanine level seating!