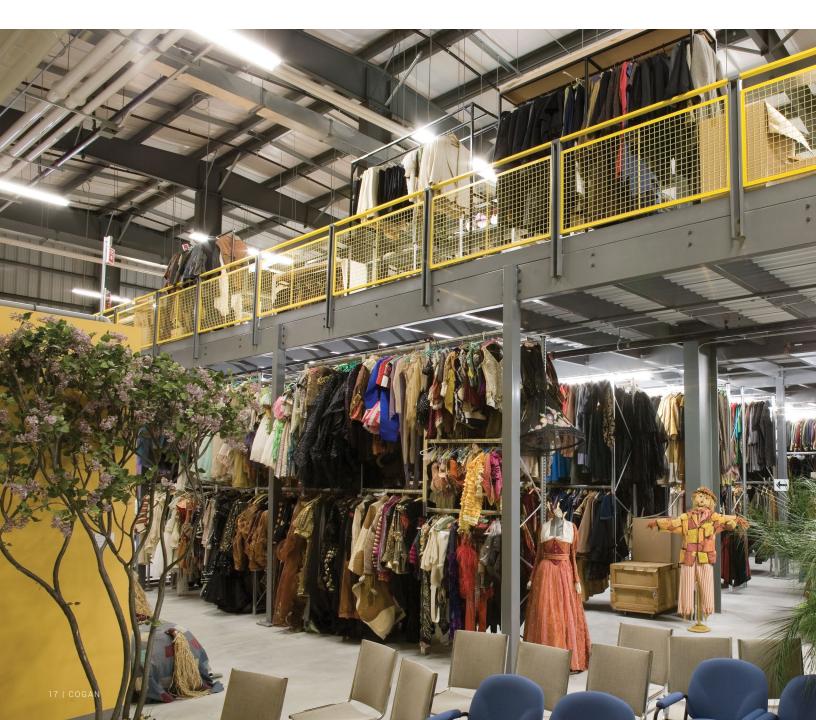

### **Theatre Storage**

#### Mezzanine

Never miss a cue with Cogan mezzanines for theatre costume and prop storage. Guaranteed to steal the show!

The logistics of coordinating a large-scale theatre event is a major undertaking. Razor sharp organization is essential to keep multiple productions running smoothly. With hundreds of costume and set changes, lighting and music cues, and countless props, there is zero space for backstage clutter. Utilize a Cogan mezzanine and create a seamlessly fuctional dressing room, storage, and backstage waiting area. From opening lines to curtain call, Cogan mezzanine are guarateed to steal the show!