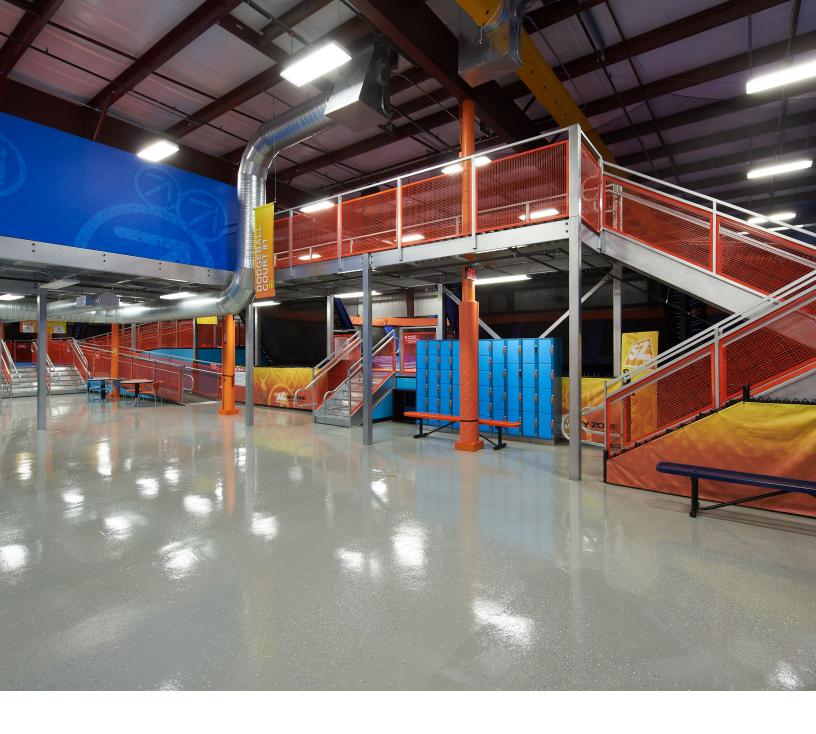

### Kid's Fun Zone

#### Mezzanine

From indoor trampolines to giant ball pits and much more, Cogan mezzanines are sure to elevate the way you celebrate. Any kind of youth recreation center demands a dynamic space, full of vibrant colors, excitement and activities-galore. Who says you can't bounce on a trampoline, leap into a giant ball pit, and play a game dodge ball all in one place? Cogan mezzanines offer the versatility and adaptability you need to turn every kid's dream into reality. Extra-wide staircases, wire mesh handrail and multi-tier designs create the perfect environment for safe, healthy and happy play.