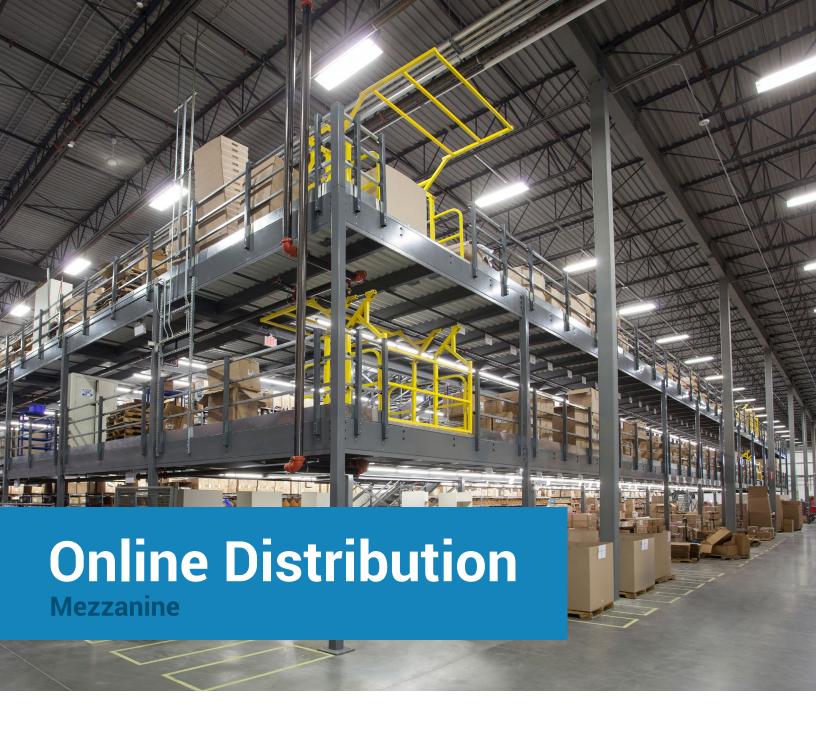

Stock and ship a massive amount of inventory quickly and efficiently. Cogan multi-level mezzanines are designed for high volume.

In today's online marketplace, vendors must offer a large selection of products in order to remain competitive. With a world of merchandise just a click away, shoppers expect to find exactly what they want, at the best price and with the fastest delivery. For the seller, stocking, picking and shipping these items is an enormous feat. Speed and organization are key. The addition of a mezzanine can easily double the available workspace in your distribution center. Seamlessly integrate shelving, racking and conveyor systems to move your inventory quickly and efficiently.