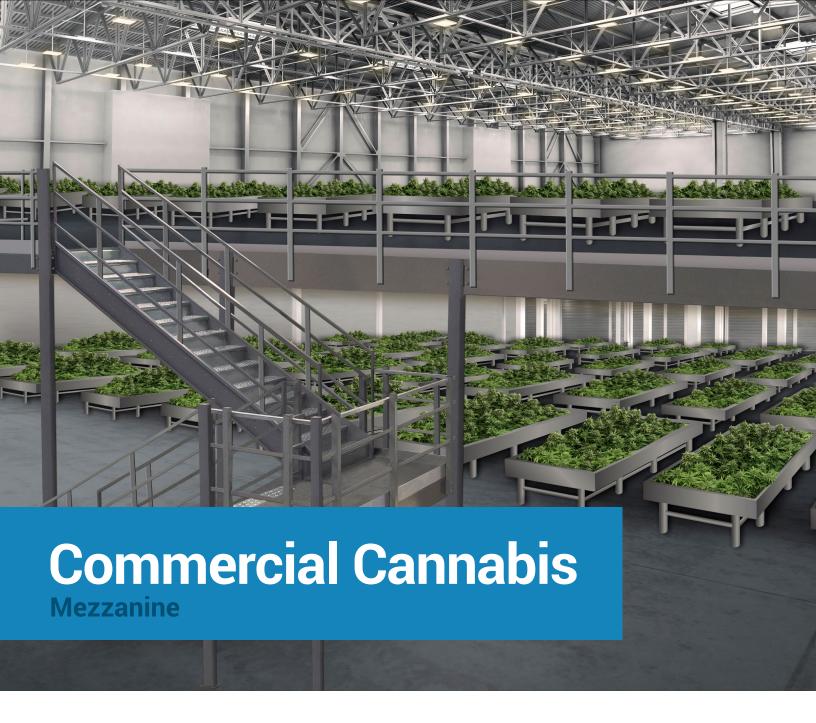

Grow "up" instead of "out"! Harvest bigger crops and maximize your indoor grow space with a commericial cannabis facility mezzanine.

Warehouses are highly sought-after for indoor cannabis producers, but rarely make the most

efficient use of space. High ceilings and distance from lighting can cause the plants to grow too tall, prolonging the vegetative state and delaying harvest. The addition of a mezzanine creates a tiered growing system, each with its own lighting and ventilation. Plants receive proper exposure to light without the need for additional humidity control. This method maximizes the usable space of your existing facility, allowing you to grow more plants faster and with superior quality.