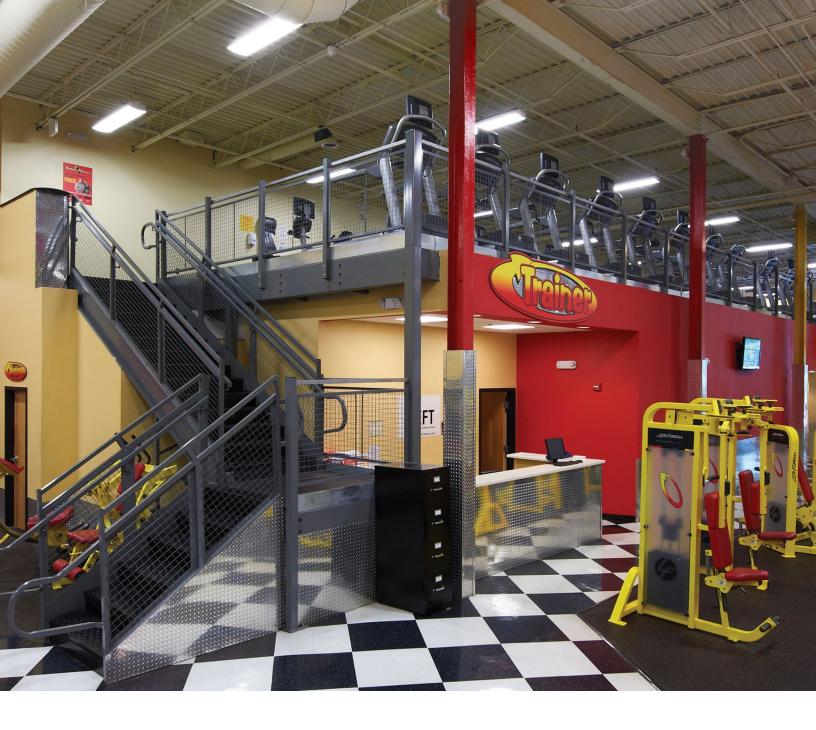

### **Fitness Center**

### Mezzanine

Sometimes the best way to trim down is to build up. Get lean with Cogan mezzanines. We're here to spot you!

Sweat out the competition with a Cogan mezzanine. Heavy-duty structural components support weight lifting machines, cardio equipment and high-impact activities. Reduce wait times by integrating a larger selection equipment or bigger training and practice areas. Whether you require additional space for an indoor sports complex or driving range, batting cages, rock climbing gym, CrossFit club or even a school gymnasium, Cogan mezzanines are in a league of their own.