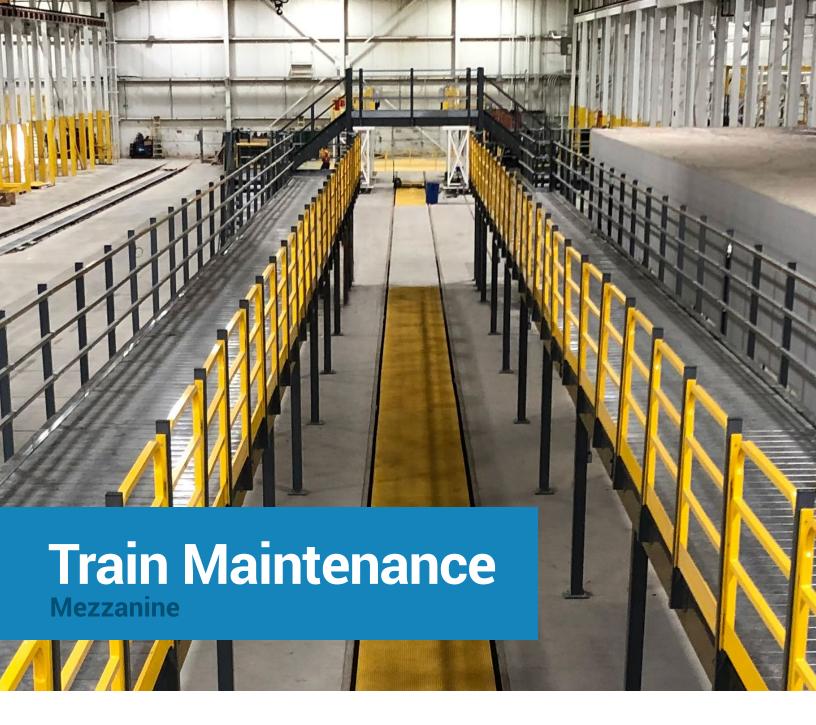

Efficient public transport is the backbone of every major city. Keep transit fleets safe, clean and on schedule with a train maintenance mezzanine.

A well-run maintenance facility is critical to ensure public rail systems remain safe and reliable. To complete routine maintenance, trains must be accessible from both above and below. For this to be done safely, catwalk-style mezzanines are designed to run along each side of the indoor track. This provides overhead access without disrupting the activity below. Secure 3-rail handrail and sliding gates ensure safety, while a connecting staircase allows for easy circulation on all sides of the train. Repairs are finished on schedule and trains dispatched in time for the next rush hour.