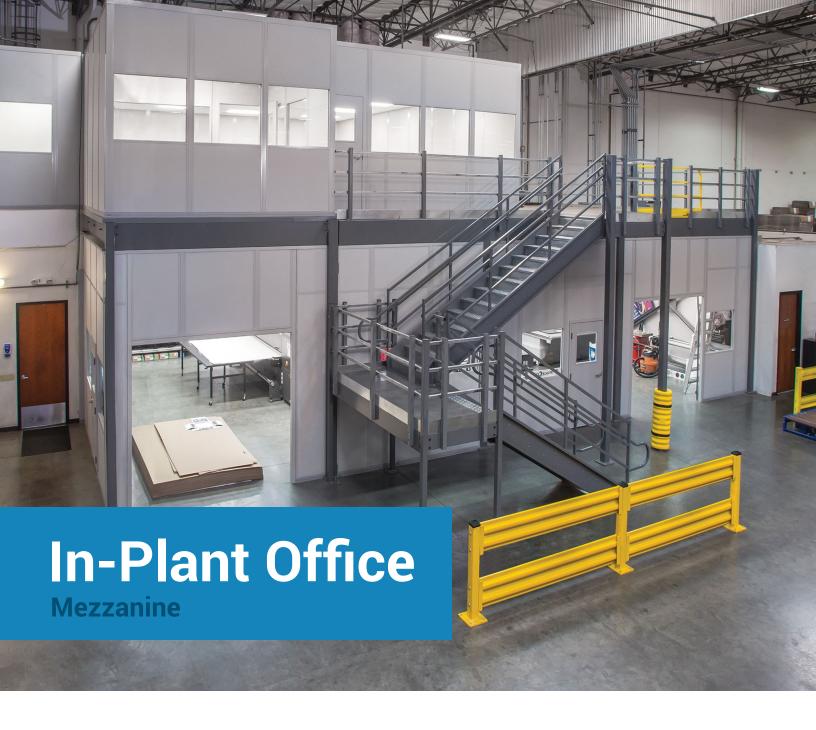

Create a fully integrated in-plant office above your production floor. Just another way Cogan mezzanines make your space work for you.

In a busy warehouse setting, office space must often be sacrificed in favour of larger production zones or storage areas. Paperwork accumulates and critical administrative tasks fall to the wayside without a designated work area. By creating a fully-integrated in-plant office above your production floor, a Cogan mezzanine will effectively put an end to these limitations. Create ample room for computer stations, filing cabinets and other office equipment. Your elevated workspace remains in close proximity to relevant operations without compromising production efficiency.