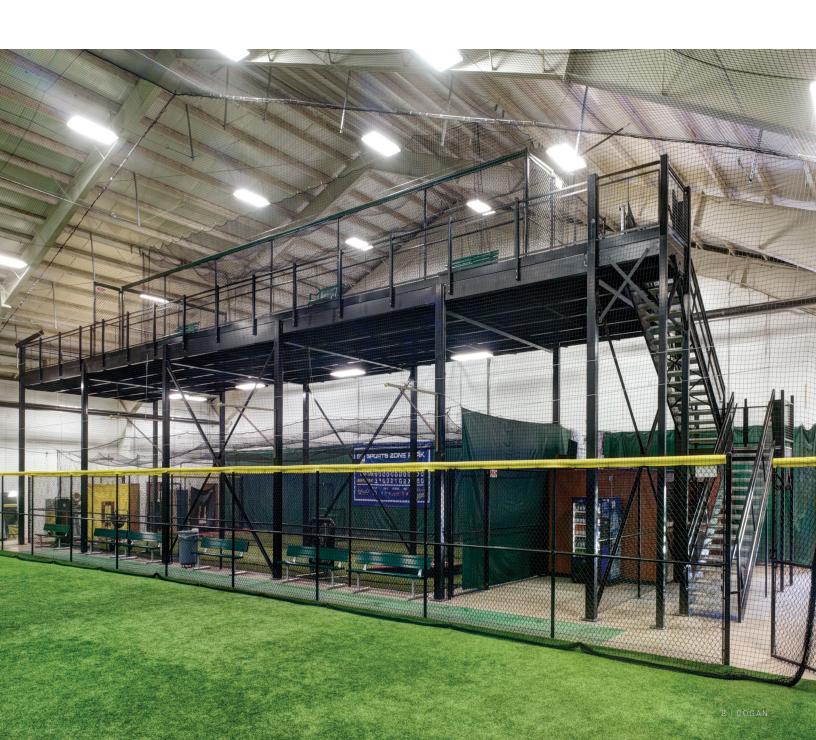

### **Sports Facility**

#### Mezzanine

An all-star player in your starting lineup. Knock it out of the park with a Cogan sports facility mezzanine.

Don't get boxed in a corner by space shortages! Install a Cogan mezzanine and make sure your sports facility is up to scratch. Versatile to accommodate a range of applications, a Cogan mezzanine can easily double the playing field in your athletics center. Whether you require extra space for an indoor soccer complex, driving range, baseball batting area, or even a school gym, Cogan mezzanines are in a league of their own. Just another part of our all-star track record!