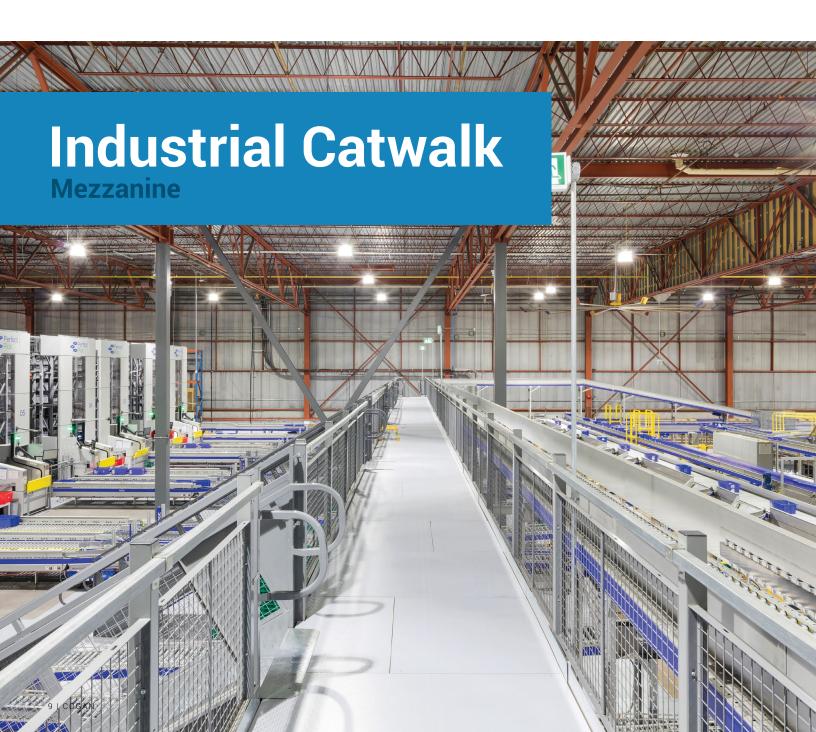

Cogan industrial catwalk mezzanines improve in-plant circulation and provide secure work platforms for overhead maintenance.

Safely access and direct traffic around equipment with a Cogan industrial catwalk mezzanine.

Elaborate conveyor and sortation systems can leave a large footprint on your production floor. Built to work around your existing floorplan, Cogan catwalks create walkway space above major process areas. Important equipment can be worked on from a solid surface that won't buckle or sway when in use. Warehouse racks, high shelving and attic spaces can also be reached with ease. Your employees will remain safe when working at heights.