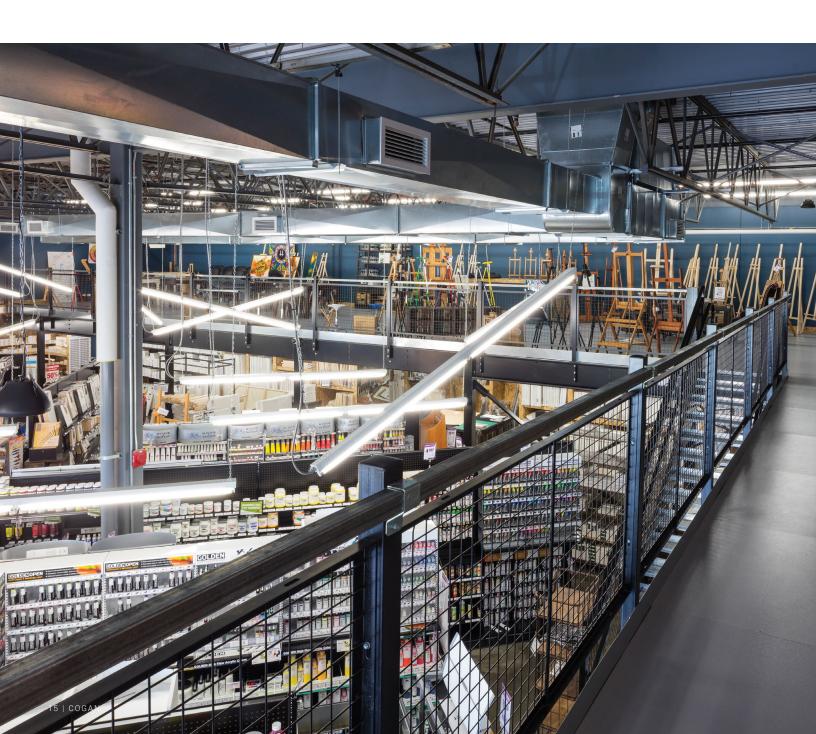

### **Retail Store**

#### Mezzanine

Eliminate clutter to create an enhanced shopping experience that will bring customers back again and again.

Have you outgrown your retail store? Cluttered display aisles not only make merchandise difficult to find, but a crowded sales floor can easily overwhelm customers. Avoid disruption and increase profits by adding a mezzanine level to your existing retail space. With your sales floor instantly doubled, you will have a larger area to display products. Customers will easily be able to locate key items, vastly improving their shopping experience.