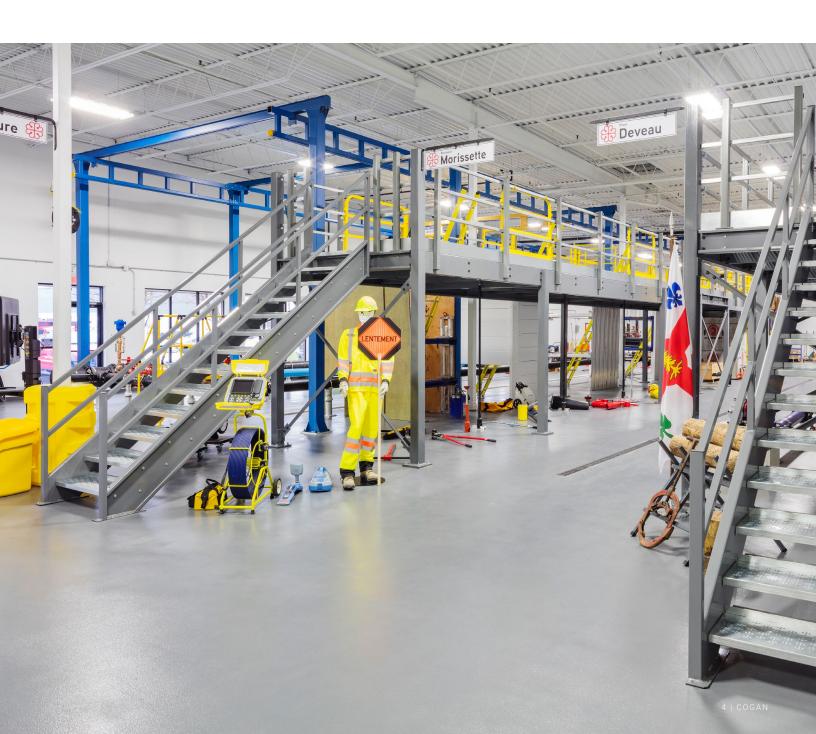

Cogan industrial catwalk mezzanines improve in-plant circulation and provide secure work platforms for overhead maintenance.

Safely access and direct traffic around equipment with a Cogan industrial catwalk mezzanine.

Elaborate conveyor and sortation systems can leave a large footprint on your production floor. Built to work around your existing floorplan, Cogan catwalks create walkway space above major process areas. Important equipment can be worked on from a solid surface that won't buckle or sway when in use. Warehouse racks, high shelving and attic spaces can also be reached with ease. Your employees will remain safe when working at heights.