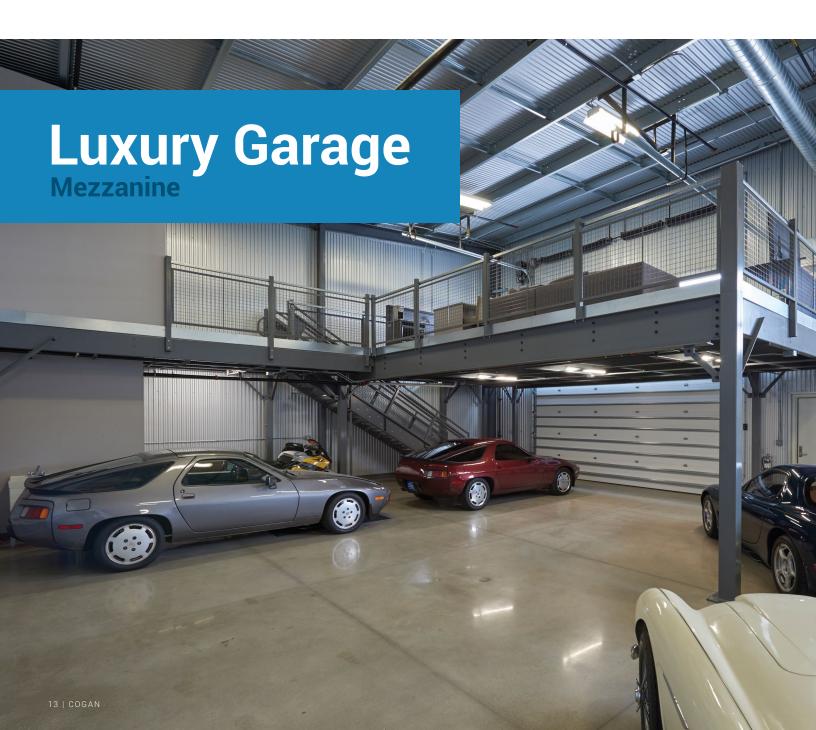

Make your luxury garage a home away from home. Harness the potential for a complete lifestyle experience with Cogan mezzanine.

Garagetown communities are a thriving new trend for serious automotive enthusiasts. Luxury condo

garages make the perfect safe storage solution to keep high-end cars in pristine condition. However, a large car collection can quickly overwhelm the unit, leaving little space for a workshop or leisure area. The integration of a mezzanine creates the opportunity for total personalization. Owners can transform their second level in to a fully appointed entertainment area. Accommodate family, friends and fellow car aficionados with a bar, lounge space and restroom.