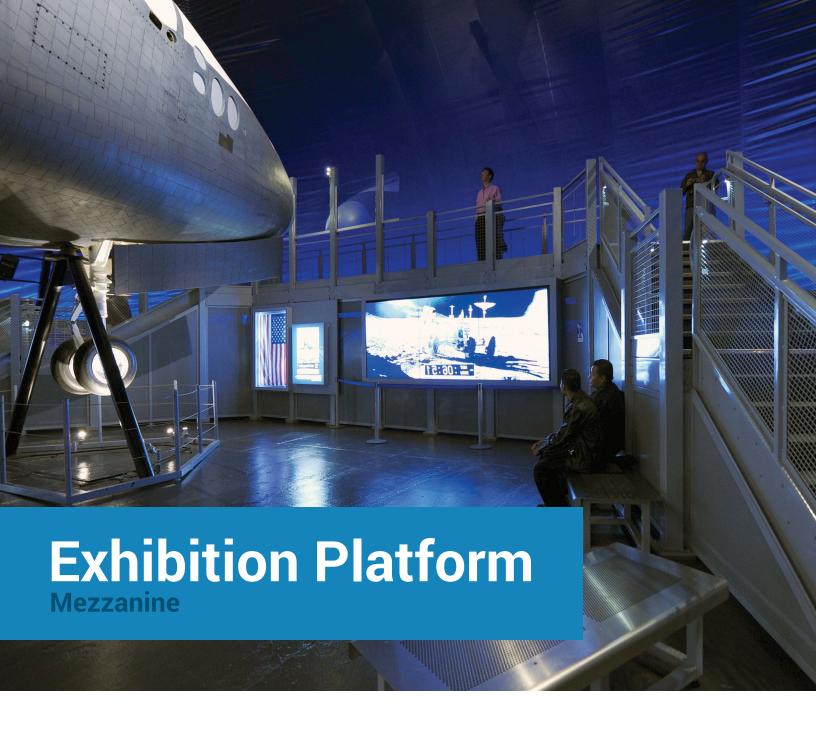

At the heart of our streamlined culture is our world-class capability in CNC precision manufacturing and our expertise in 3D engineering software.

Whether you need an elevated display space for priceless works of art or a platform for viewing

large scale exhibits, we'll create a custom mezzanine design that blends beautifully with your museum aesthetic. At the cutting-edge of CNC technology, every Cogan mezzanine is precision manufactured to use fewer structural components. The result is a more flexible system that can adhere to strict museum guidelines. Public access code requirements such as minimum staircase width and wire mesh handrail are taken into careful consideration and strategically placed where necessary.