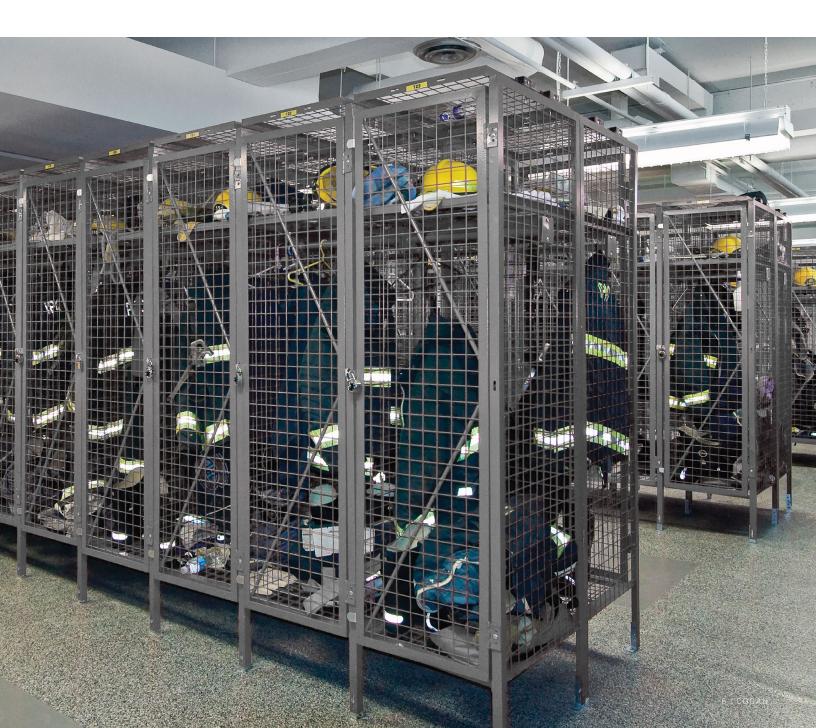

### TA-50 Gear Lockers

Behind every first responder, there is a hard working locker keeping their uniform and equipment safe and secure. Built tough to withstand rugged daily use, Cogan TA-50 gear lockers are the go-to storage unit for fire & rescue, military. and law enforcement applications. Each gear locker comes standard with a top self, bottom shelf, coat rod, and two coat hooks. Available in a range of standard sizes with the option of single or double-swing doors. A heavy-duty construction, and a durable powder-coated paint finish make Cogan TA-50 gear lockers one of the sturdiest, most resilient storage solutions in the industry.