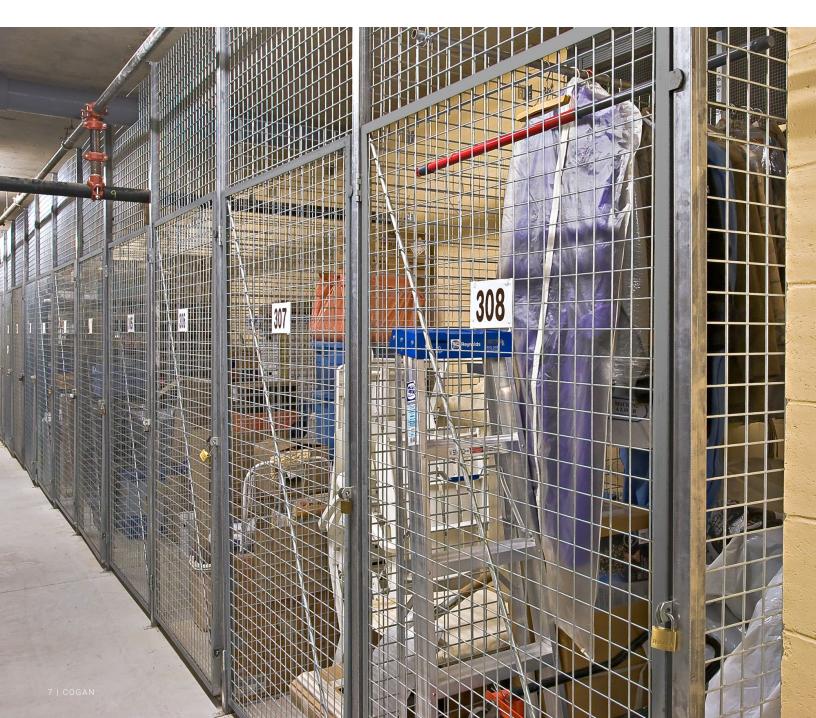

#### **Tenant Storage Lockers**

Maximize your storage area with Cogan floor-to-ceiling tenant storage lockers - the ultimate in on-site adaptability. Make the most out of your basement storage area with Cogan floor-to-ceiling single tier tennant storage lockers. Designed especially for the condominium industry, our floor-to-ceiling lockers provide more of everything you need – a clean, attractive design, simple assembly, adaptability and affordability. With fewer components, no system installs faster than a Cogan tenant storage locker, making it the lowest cost wire mesh storage system on the market.