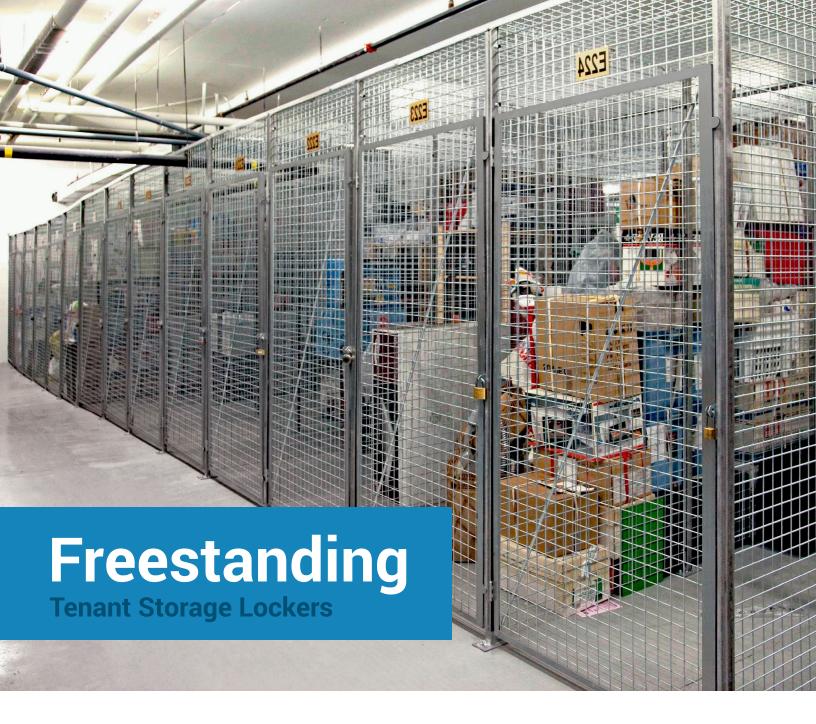

Make the most out of your basement storage area with Cogan freestanding lockers. The #1 choice among condo developers in North America. boast a heavy-duty 2"x2"x6&8GA welded wire mesh construction. The unique, unframed design means our condo lockers do not require angle frame. This allows for any necessary trimming around water pipes, ventilation systems, and wall irregularities to be done right on-site, significantly reducing installation time and cost. The galvanized finish is corrosion-resistant for long-lasting, maintenance-free protection. Your system looks great even after years of use.

Designed especially for the condominium industry, our freestanding single tier tenant storage lockers