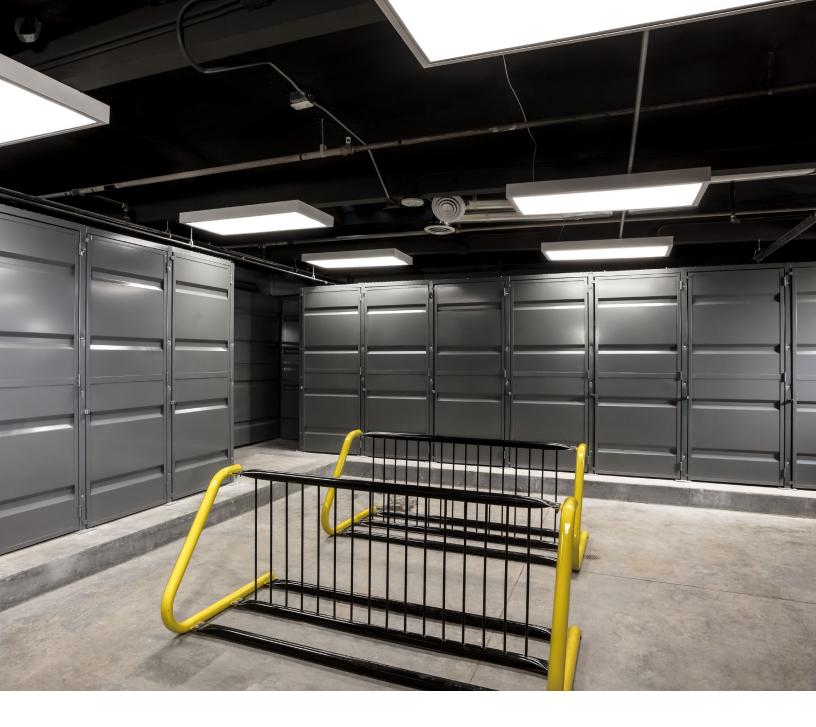

#### **Tenant Storage Lockers**

Cogan sheet metal lockers are the multi-purpose solution for all of your private storage needs. Strong and versatile, Cogan sheet metal tenant storage lockers are ideal for any situation where private storage is required. Panels and doors are made of heavy-duty 16GA corrugated steel sheets framed in 1 ¼" x 1 ¼" x 12GA structural angle. Roof panels are made of unframed 2" x 4" x 10GA welded wire mesh, securely fastened with zinc-plated clips. The sturdy, opaque construction ensures stored items remain safely concealed from view, while optional mesh roof panels allow for proper ventilation and light penetration. When tenant storage space is limited, take advantage of the under-utilized real estate in your parking garage area with Cogan hanging lockers.