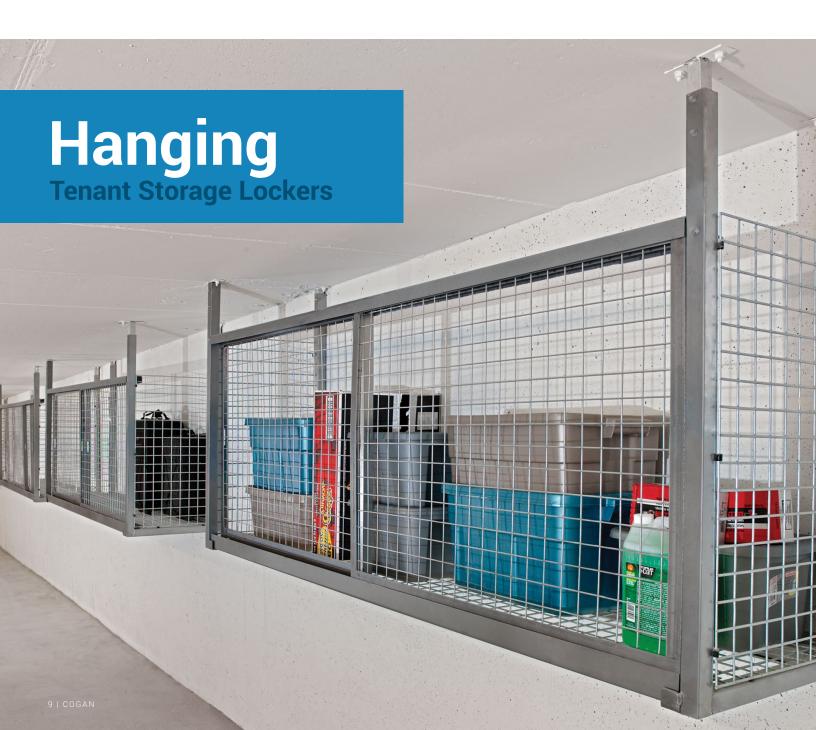

Cogan hanging lockers turn the open space above parked cars into convenient storage units.

Simply mounted to the wall, our hanging lockers leave ample room for even the largest vehicles to park. Their innovative, unframed design also means that our hanging lockers do not require angle frame. This allows for any necessary trimming around water pipes, sprinklers, ventilation systems and wall irregularities to be done right on-site. A spacious interior makes Cogan hanging lockers ideal for storing bulky or large items that are not used regularly.