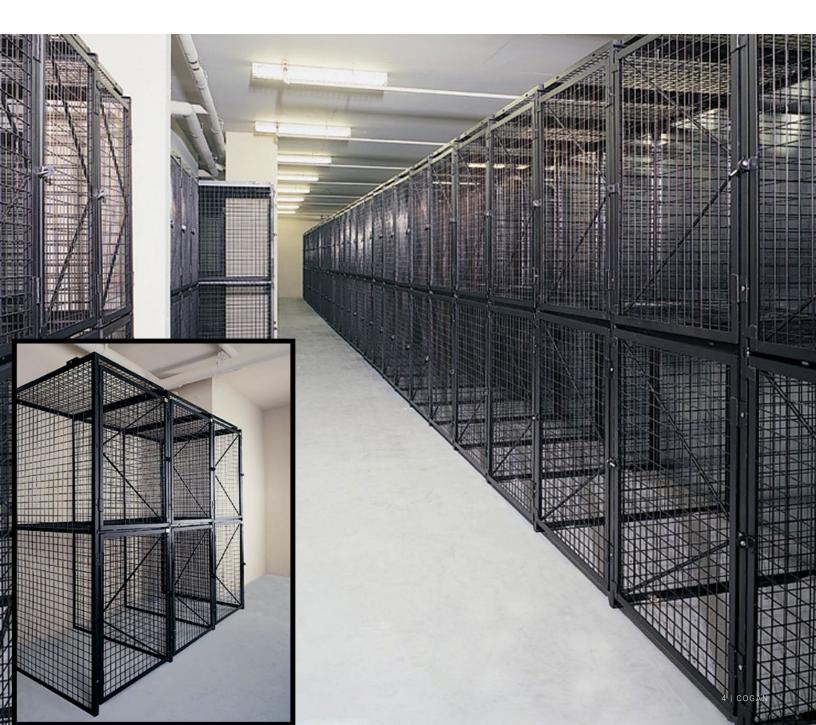

### **University** Double Tier Lockers

Life on campus is always bursting with activity. Keep school property secure with Cogan double tier lockers. Between classes, extra curricular activites, and student housing, there is a definite need for costeffective storage. Cogan double tier lockers are rugged and versatile to meet the demands of any university setting. Heavy-duty welded wire mesh construction and a powder-coated paint finish means our lockers are wear-resistant and maintenance-free. Use double tier lockers as storage units in student dormitories, fitness and recreation centers, or as faculty department storage.