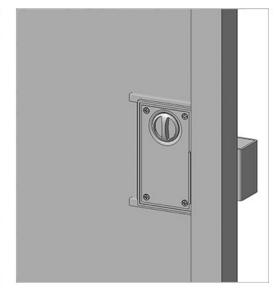

## **LOCK OPTIONS**

Below are the standard lock options for our partition security gates. Choose between a latch and key, or keys on both sides for added security.