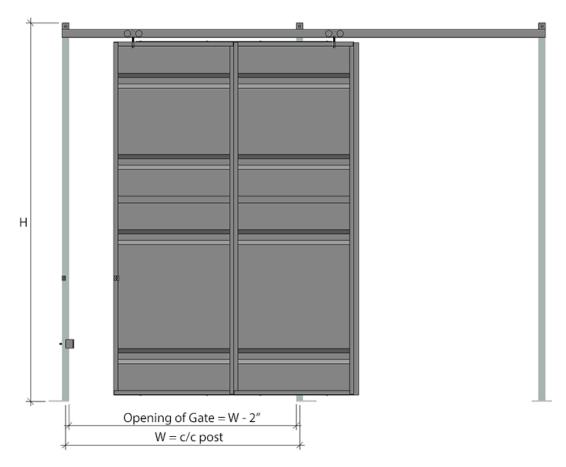

#### EXAMPLE:

details.

gate shown here.

Panel configuration and quantity will vary based on gate dimensions.

Assembly instructions are specific to the the size and material of your gate. See Installation Manual for complete

Typical 4'W x 8'H sliding

#### **Description**

Sliding security gates allow you to have a door opening in constricted areas. With a wide selection of dimensions, sliding gates are ideal for heavy or large equipment and storage access. All sliding gates are equipped with a padlock hasp. Additional lock options are also available. Doors are made of heavy-duty 16GA corrugated steel frame 1 1/4" x 1 1/4" x 12GA structural angle.