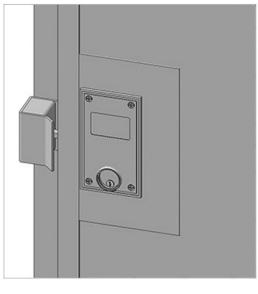

## **LOCK OPTIONS**

Below are the standard lock options for our partition security gates. Choose between a latch and key, or keys on both sides for added security.