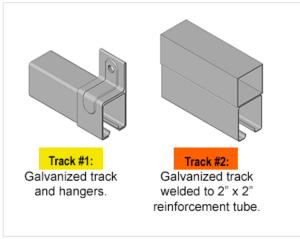

#### **Description**

Sliding security gates allow you to have a door opening in constricted areas. With a wide selection of dimensions, sliding gates are ideal for heavy or large equipment and storage access. All sliding gates are equipped with a padlock hasp. Additional lock options are also available. Doors are made of heavy-duty 16GA corrugated steel frame 1 1/4" x 1 1/4" x 12GA structural angle.

#### **Specifications**

| Door Heights       | 8' and 10'                              |
|--------------------|-----------------------------------------|
| Type of Door       | Single Sliding Gate                     |
| Door Stop          | Attached to the Post.                   |
| Finish             | Powder-coated                           |
| Materials          | 16GA Corrugated Sheet Metal             |
| Frame Material     | Structural Angle 1 1/4" x 1 1/4" x 12GA |
| Type of Closure    | Padlock Hasp (Optional locks available) |
| Stiffening profile | None                                    |