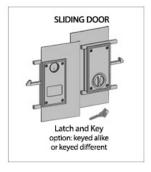

## **LOCK OPTIONS**

Below are the standard lock options for our partition security gates. Choose between a latch and key, or keys on both sides for added security.