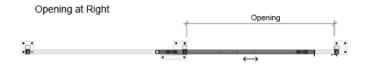

options are also available. Doors are made of heavy-duty 16GA corrugated steel frame 1 1/4" x 1 1/4" x 12GA structural angle.

## **PRODUCT INFORMATION**

#### **Specifications**

| Door Heights       | 8' and 10'                              |
|--------------------|-----------------------------------------|
| Type of Door       | Single Sliding Gate                     |
| Door Stop          | Attached to the Post.                   |
| Finish             | Powder-coated                           |
| Materials          | 16GA Corrugated Sheet Metal             |
| Frame Material     | Structural Angle 1 1/4" x 1 1/4" x 12GA |
| Type of Closure    | Padlock Hasp (Optional locks available) |
| Stiffening profile | None                                    |

## ORIENTATION OF GATE OPENING















cogan.com

## **SIZES**

Please consult the table below for a complete list of dimensions.





| HW     | 3'-0" | 4'-0" | 5'-0" | 6'-0" | 8'-0" |
|--------|-------|-------|-------|-------|-------|
| 8'-0"  | 1     | 1     | 1     | 1     | 1     |
| 10'-0" | 1     | 1     | 1     | 1     | 1     |

✓ Indicates gate dimension is available.

—— Indicates gate dimension is not available.



# SHEET METAL LOCKERS

cogan.com

## **LOCK OPTIONS**

Below are the standard lock options for our partition security gates. Choose between a latch and key, or keys on both sides for added security.