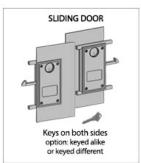

## **LOCK OPTIONS**

Below are the standard lock options for our partition security gates. Choose between a latch and key, or keys on both sides for added security.