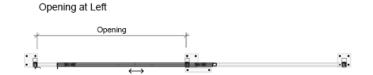

k options are also available. Doors are made of heavy-duty 16GA corrugated steel frame 1 1/4" x 1 1/4" x 12GA structural angle.

## **PRODUCT INFORMATION**

#### **Specifications**

| Door Heights       | 8' and 10'                              |
|--------------------|-----------------------------------------|
| Type of Door       | Single Sliding Gate                     |
| Door Stop          | Attached to the Post.                   |
| Finish             | Powder-coated                           |
| Materials          | 16GA Corrugated Sheet Metal             |
| Frame Material     | Structural Angle 1 1/4" x 1 1/4" x 12GA |
| Type of Closure    | Padlock Hasp (Optional locks available) |
| Stiffening profile | None                                    |

## ORIENTATION OF GATE OPENING















cogan.com

## **SIZES**

Please consult the table below for a complete list of dimensions.





| HW     | 3'-0" | 4'-0" | 5'-0" | 6'-0" | 8'-0" |
|--------|-------|-------|-------|-------|-------|
| 8'-0"  | 1     | 1     | 1     | 1     | 1     |
| 10'-0" | 1     | 1     | 1     | 1     | 1     |

✓ Indicates gate dimension is available.

—— Indicates gate dimension is not available.



# SHEET METAL LOCKERS

cogan.com

## **LOCK OPTIONS**

Below are the standard lock options for our partition security gates. Choose between a latch and key, or keys on both sides for added security.