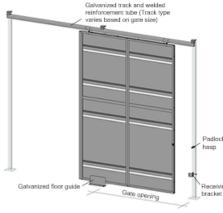

Typical 4'W x 8'H sliding

#### **Description**

Sliding security gates allow you to have a door opening in constricted areas. With a wide selection of dimensions, sliding gates are ideal for heavy or large equipment and storage access. All sliding gates are equipped with a padlock hasp. Additional lock options are also available. Doors are made of heavy-duty 16GA corrugated steel frame 1 1/4" x 1 1/4" x 12GA structural angle.

#### **Specifications**

| Door Heights       | 8' and 10'                              |
|--------------------|-----------------------------------------|
| Type of Door       | Single Sliding Gate                     |
| Door Stop          | Attached to the Post.                   |
| Finish             | Powder-coated                           |
| Materials          | 16GA Corrugated Sheet Metal             |
| Frame Material     | Structural Angle 1 1/4" x 1 1/4" x 12GA |
| Type of Closure    | Padlock Hasp (Optional locks available) |
| Stiffening profile | None                                    |