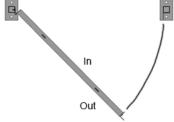

#### **Specifications**

| Door Heights       | 6'- 8"                                  |
|--------------------|-----------------------------------------|
| Type of Door       | Single Swing Gate                       |
| Door Stop          | Hinged at left                          |
| Finish             | Powder-coated                           |
| Mesh Size          | 2" x 2" x 10GA                          |
| Materials Mesh     | Steel Wire                              |
| Frame Material     | Structural Angle 1 1/4" x 1 1/4" x 12GA |
| Type of Closure    | Padlock Hasp                            |
| Stiffening profile | 1/2" Ø Reinforcement rod                |