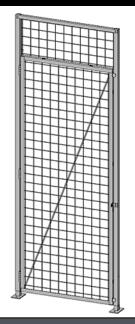

#### **SINGLE SWING GATE**

### **Description**

All single swing gates are equipped with a padlock hasp, hinges and door stoppers. Doors are made of 2" x 2" x 10 GA welded wire mesh with one welded 1/2" ø reinforcement rod from corner to the corner.

#### **Specifications**

| Door Heights       | 6'- 8"                                  |
|--------------------|-----------------------------------------|
| Type of Door       | Single Swing Gate                       |
| Door Stop          | Hinged at left                          |
| Finish             | Powder-coated                           |
| Mesh Size          | 2" x 2" x 10GA                          |
| Materials Mesh     | Steel Wire                              |
| Frame Material     | Structural Angle 1 1/4" x 1 1/4" x 12GA |
| Type of Closure    | Padlock Hasp                            |
| Stiffening profile | 1/2" Ø Reinforcement rod                |