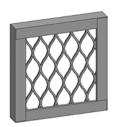

### 1- SPECIFIC MESH REQUIRED

DEA Cages within the United States require 1" x 1" or 1" x 2" welded wire mesh.

1"x 1" Welded wire mesh 10GA (0.135)

2"x 1" Welded wire mesh 10GA (0.135)

DEA Cages within Canada require flattened expanded metal 10GA with 1" x 2" diamond shaped openings.

Flattened expanded metal 10GA with 1" x 2" diamond shaped openings

PLEASE VERIFY THE SECURITY REQUIREMENTS OF YOUR PROJECT IN ORDER TO SELECT THE APPROPRIATE TYPE OF MATERIAL.