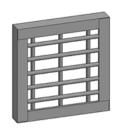

### 1- SPECIFIC MESH REQUIRED

DEA Cages within the United States require 1" x 1" or 1" x 2" welded wire mesh.

1"x 1" Welded wire mesh 10GA (0.135)

2"x 1" Welded wire mesh 10GA (0.135)

DEA Cages within Canada require flattened expanded metal 10GA with 1" x 2" diamond shaped openings.