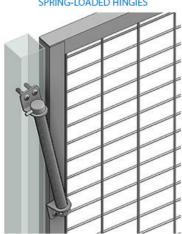

#### 2- SELF-CLOSING DOORS

Specially designed self-closing doors: inclined sliding track system for sliding doors and spring-loaded hinges for swing doors.

#### SELF-CLOSING DOOR OPTION: SPRING-LOADED HINGIES