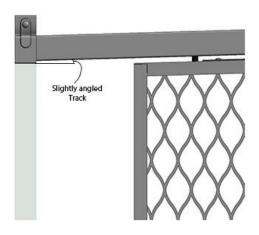

#### 2- SELF-CLOSING DOORS

Specially designed self-closing doors: inclined sliding track system for sliding doors and spring-loaded hinges for swing doors.

### SELF-CLOSING DOOR OPTION: ANGLED SLIDING TRACK