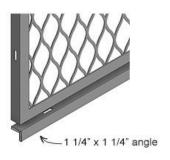

# (DEA) DRUG **STORAGE CAGES**

**SPECIFICATION** 

OPTIONAL: 2" gap can be covered by 1 1/4" x 1 1/4" angle to create a 3/4" sweep.