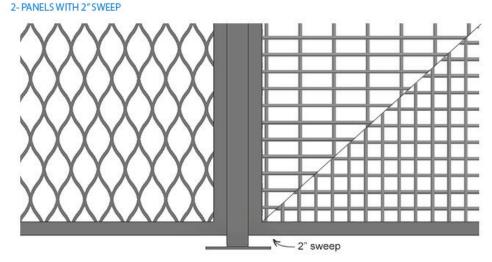

# (DEA) DRUG **STORAGE CAGES**

**SPECIFICATION** 

OPTIONAL: 2" gap can be covered by 1 1/4" x 1 1/4" angle to create a 3/4" sweep.