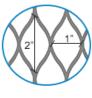

Flattened expanded metal 10GA with 1" x 2" diamond shaped openings

PLEASE VERIFY THE SECURITY REQUIREMENTS OF YOUR PROJECT IN ORDER TO SELECT THE APPROPRIATE TYPE OF MATERIAL.