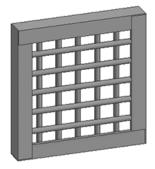

### 1- SPECIFIC MESH REQUIRED

DEA Cages within the United States require 1" x 1" or 1" x 2" welded wire mesh.

1"x 1" Welded wire mesh 10GA (0.135)

2"x 1" Welded wire mesh 10GA (0.135)

DEA Cages within Canada require flattened expanded metal 10GA with 1" x 2" diamond shaped openings.