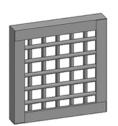

### 1- SPECIFIC MESH REQUIRED

DEA Cages within the United States require 1" x 1" or 1" x 2" welded wire mesh.

1"x 1" Welded wire mesh 10GA (0.135)

2"x 1" Welded wire mesh 10GA (0.135)

DEA Cages within Canada require flattened expanded metal 10GA with 1" x 2" diamond shaped openings.