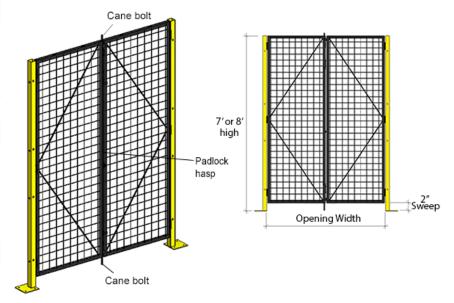

# **DETAILS**

Double swing doors are made of 2" x 2" x 10GA welded wire mesh framed in 1 1/4" x 1 1/4" x 12GA structural angle with two welded 1/2 ø reinforcement rods. A pair of padlock hasps are included. Double swing doors also include a cane bolt.

### **Specifications**

| Door Height        | 7', 8'                                         |
|--------------------|------------------------------------------------|
| Type of Door       | Double Swing Gate.                             |
| Door Stop          | Attached to the right door.                    |
| Finish             | Powder-coated                                  |
| Mesh Size          | 2" x 2" x 10GA, 2" x 1" x 10GA, 1" x 1" x 10GA |
| Materials          | Steel Wire                                     |
| Frame Material     | Structural Angle 1 1/4" x 1 1/4" x 12GA        |
| Type of Closure    | Padlock Hasp                                   |
| Stiffening profile | 1/2" Ø Reinforcement rod                       |