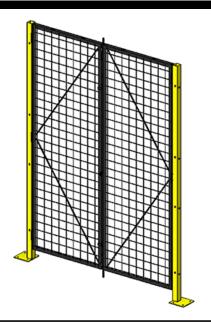

## Description

Double swing doors are made of 2"  $\times$  2"  $\times$  10GA welded wire mesh framed in 1 1/4"  $\times$  1 1/4"  $\times$  12GA structural angle with two welded 1/2 ø reinforcement rods. A pair of padlock hasps are included.

Safety Yellow (Posts) Midnight Black (Panels and doors)