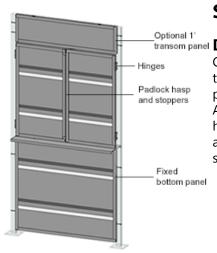

## EXAMPLE:

Typical 3'W x 7'H (+ 1' transom panel) service wicket shown here.

Panel configuration and quantity will vary based on gate dimensions.

Assembly instructions are specific to the size and material of your gate. See Installation Manual for complete details.

## transom panel Description

Cogan's service wicket gate acts as a service counter. The top portion of the door swings open, while the bottom portion remains fixed to restrict free access to the partition. All service wicket gates are equipped with a padlock hasp, hinges and door stoppers. Additional lock options are also available. Doors are made of heavy-duty 16GA corrugated steel frame in 1 1/4" x 1 1/4" x 12GA structural angle.