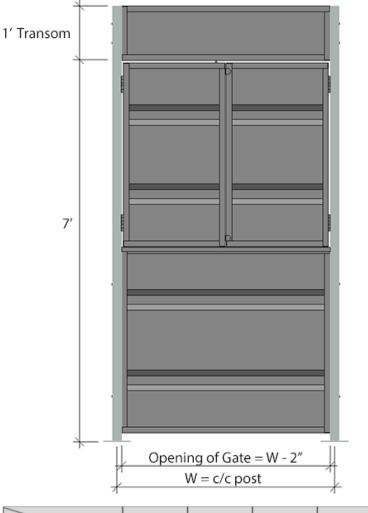

## EXAMPLE:

Typical 3'W x 7'H (+ 1' transom panel) service wicket shown here.

Panel configuration and quantity will vary based on gate dimensions.

Assembly instructions are specific to the size and material of your gate. See Installation Manual for complete details.

## transom panel Description

Cogan's service wicket gate acts as a service counter. The top portion of the door swings open, while the bottom portion remains fixed to restrict free access to the partition. All service wicket gates are equipped with a padlock hasp, hinges and door stoppers. Additional lock options are also available. Doors are made of heavy-duty 16GA corrugated steel frame in 1 1/4" x 1 1/4" x 12GA structural angle.

### **Specifications**

| Door Heights       | 7' and 7' with 1' Transom                  |  |  |  |  |
|--------------------|--------------------------------------------|--|--|--|--|
| Type of Door       | Service Wicket Gate                        |  |  |  |  |
| Door Stop          | Installed on the door with the spring lock |  |  |  |  |
| Finish             | Powder-coated                              |  |  |  |  |
| Materials          | 16GA Corrugated Sheet Metal                |  |  |  |  |
| Frame Material     | Structural Angle 1 1/4" x 1 1/4" x 12GA    |  |  |  |  |
| Type of Closure    | Padlock Hasp, Spring Lock                  |  |  |  |  |
| Stiffening profile | None                                       |  |  |  |  |