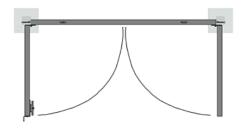

# **Specifications**

| Door Heights       | 7' and 7' with 1' Transom                  |  |  |  |  |
|--------------------|--------------------------------------------|--|--|--|--|
| Type of Door       | Service Wicket Gate                        |  |  |  |  |
| Door Stop          | Installed on the door with the spring lock |  |  |  |  |
| Finish             | Powder-coated                              |  |  |  |  |
| Materials          | 16GA Corrugated Sheet Metal                |  |  |  |  |
| Frame Material     | Structural Angle 1 1/4" x 1 1/4" x 12GA    |  |  |  |  |
| Type of Closure    | Padlock Hasp, Spring Lock                  |  |  |  |  |
| Stiffening profile | None                                       |  |  |  |  |



#### ORIENTATION OF GATE OPENING

#### Opened Outward



### Opened Inward



Shelf Options







cogan.com

# **SIZES**

Please consult the table below for a complete list of dimensions.



| H                     | 3'-0" | 3'-6" | 4'-0" | 4'-6" | 5'-0" |
|-----------------------|-------|-------|-------|-------|-------|
| 7'-0"                 | /     | 1     | /     | /     | /     |
| 7'-0" +<br>1' transom | /     | /     | /     | /     | /     |

Indicates gate dimension is available.

- Indicates gate dimension is not available.