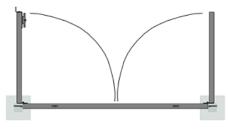

| Door Heights       | 7' and 7' with 1' Transom                  |  |  |  |  |
|--------------------|--------------------------------------------|--|--|--|--|
| Type of Door       | Service Wicket Gate                        |  |  |  |  |
| Door Stop          | Installed on the door with the spring lock |  |  |  |  |
| Finish             | Powder-coated                              |  |  |  |  |
| Materials          | 16GA Corrugated Sheet Metal                |  |  |  |  |
| Frame Material     | Structural Angle 1 1/4" x 1 1/4" x 12GA    |  |  |  |  |
| Type of Closure    | Padlock Hasp, Spring Lock                  |  |  |  |  |
| Stiffening profile | None                                       |  |  |  |  |



#### ORIENTATION OF GATE OPENING

#### Opened Outward



### Opened Inward



Shelf Options







cogan.com

# **SIZES**

Please consult the table below for a complete list of dimensions.



| H                     | 3'-0" | 3'-6" | 4'-0" | 4'-6" | 5'-0" |
|-----------------------|-------|-------|-------|-------|-------|
| 7'-0"                 | /     | 1     | /     | /     | /     |
| 7'-0" +<br>1' transom | /     | /     | /     | /     | /     |

Indicates gate dimension is available.

- Indicates gate dimension is not available.