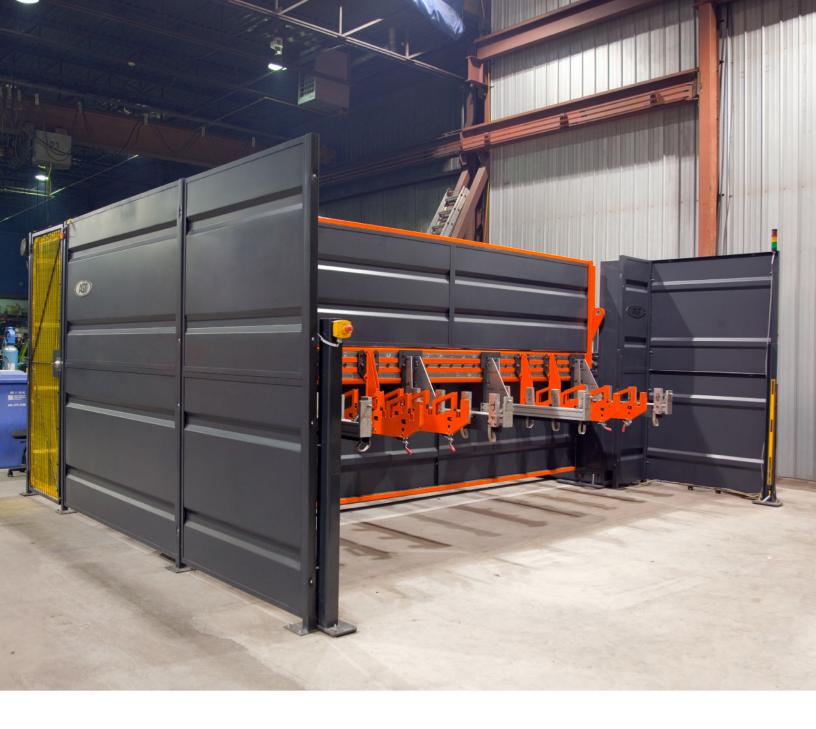

## Welding Cell Sheet Metal Partitions

Enclose welding areas and keep employees away from moving machine parts with a sheet metal partition. While robotic welding increases efficiency, quality and consistency of output, the production of dangerous fumes and debris is unavoidable. Made from heavy-duty corrugated steel, welding cell partitions enclose the space around your welding zone. Not only does this keep nearby workers safe from moving machine parts, but also facilitates the capture of weld particles by dust collectors or other removal systems. Fire risk is significantly reduced, as sparks and fumes also remain contained within the cell.