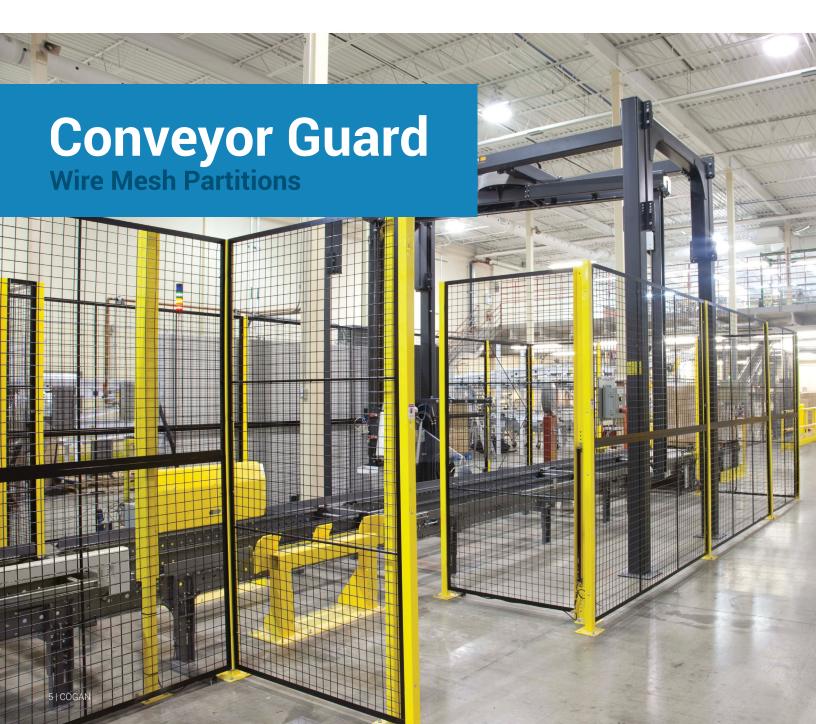

Promote a safe and efficient work environment with Cogan heavy-duty guardrail. Built from the best

Secure and separate conveyor systems and moving machinery from warehouse traffic with Cogan conveyor guard partitions.

In today's world, where automation has become essential to manufacturing and distribution, the need for proper safeguarding is more important than ever before. Cogan conveyor guard partitions serve to seperate conveyors and other moving machinery from warehouse traffic. The fullyframed partition system allows access to equipment only where necessary. This creates clearly defined work areas and safe walkways for pedestrians circulation. Available in our midnight black and safety yellow powder-coated paint finish for maximum visibility and wear-resistance.