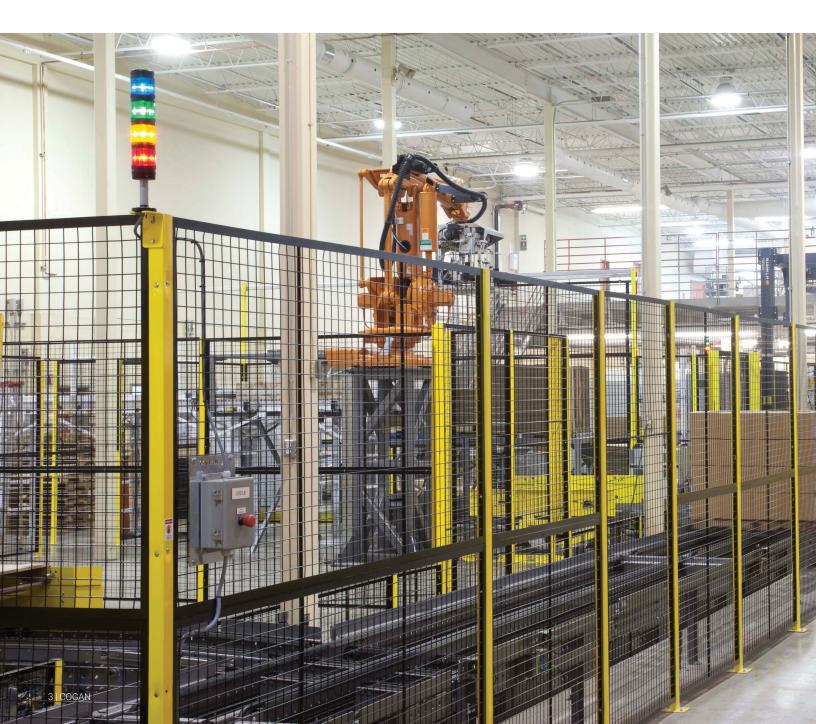

# **Robotic Guard**

#### Wire Mesh Partitions

Protect your employees when operating or working near robotics equipment with Cogan robotic machine guards. Cogan robotic machine guards protect your personnel and equipment from accidents associated with moving machinery. Ideally suited for guarding robotic and automated equipment, our modular machine guards are engineered to help you set up a protected area quickly and easily. Cogan robotic machine guards boast a sturdy, all-steel construction, are wear-resistant and maintenance-free. Available in our powder-coated midnight black and safety yellow paint finish.