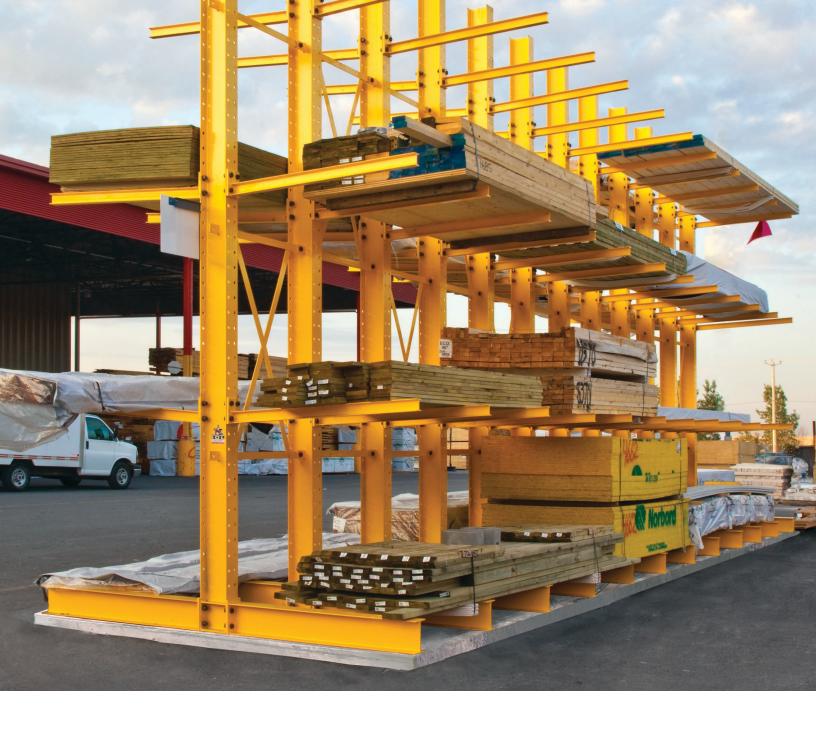

## Lumberyard Cantilever Racking

No matter your yard plan, Cogan cantilever racks are the most efficient way to store lumber, sawn wood, and engineered wood products. of varying length and cubic proportions. Wood planks, beams, posts, poles, or joists, the robust structural components can easily support a multitude of bulk storage items. A painted or durable galvanized finish makes Cogan cantilever racks ideal for indoor or outdoor use. Add a custom roof system to create a fully sheltered L-shed or T-shed. Protection from the elements means your material will not warp or deteriorate from harsh weather conditions.