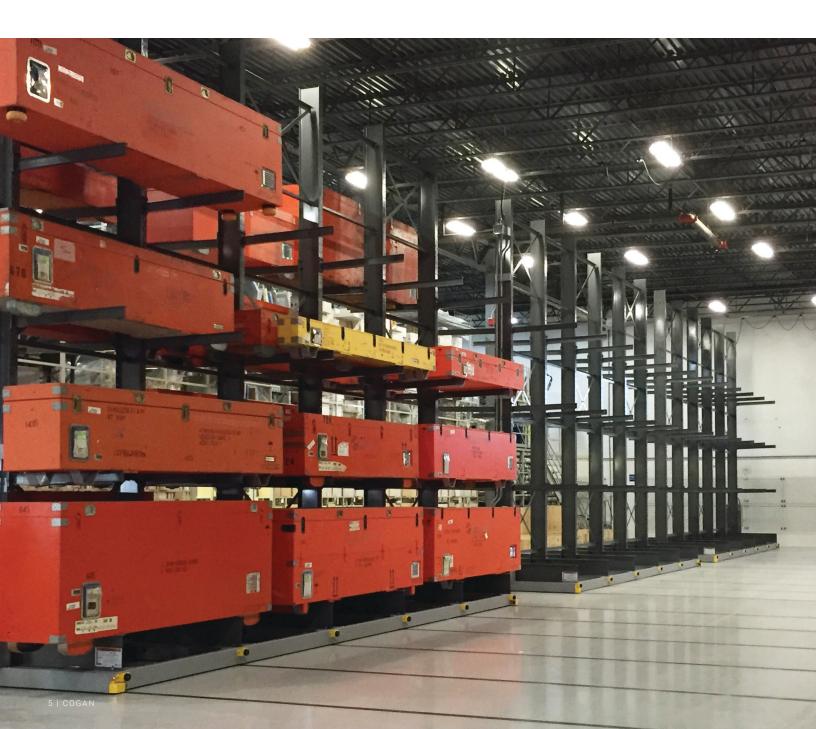

## Very Narrow Aisle Cantilever Racking

Make the most out of your storage or picking area with Cogan very narrow aisle (VNA) cantilever racking. Designed for use with side loader fork trucks, our VNA cantilever rack system maximizes storage capacity for a highly efficient use of floorspace. The narrow design means Cogan VNA cantilever racking uses as little as half the normal aisle width of standard racking solutions. Your storage capacity doubles and wasted space is eliminated. This is ideal for high-density storage areas or where there is a need for expansion within an existing facility.

## **Mobile** Cantilever Racking

When warehouse space is limited, increase the capacity of available storage with mobile cantilever racking. Fitted on wheeled bases integrated with motorized controls, mobile cantilever racking runs along rails set into the floor. Fixed aisles are eliminated and replaced with a single 'floating aisle' to access stored materials. This drastically compacts surface area, allowing you to double your storage space without adding a single square foot to your facility. Contribute to a more sustainable work environment that optimizes space, reduces energy consumption and most importantly, keeps your inventory secure.