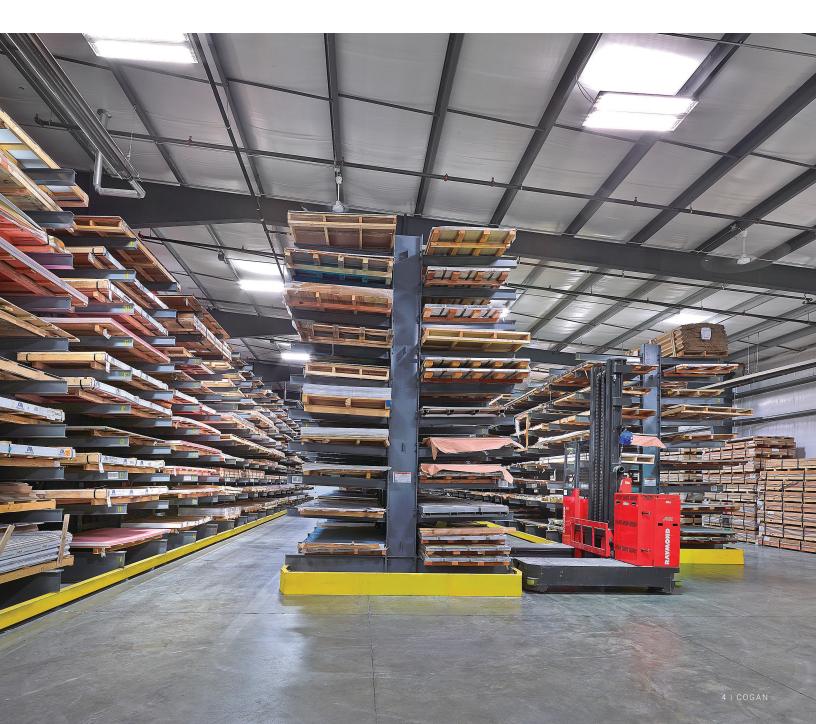

### Indoor Storage Cantilever Racking

Versatile and extremely durable, take the headache out of storing long, short or awkwardly-shaped items with a Cogan cantilever rack system.

Designed for outstanding versatility, our cantilever racks use a special arm system that allows for

easy front loading without any obstruction. From tubing and piping to plywood, drywall, and steel sheets, any application that requires extra-wide front loading is an ideal situation for our cantileve racks. Structural steel components provide superior strength and durability, while a painted or optional galvanized finish makes our cantilever racking the perfect canditate for indoor and outdoor use. Arms can be adjusted vertically up to four inches to optimize stacking.