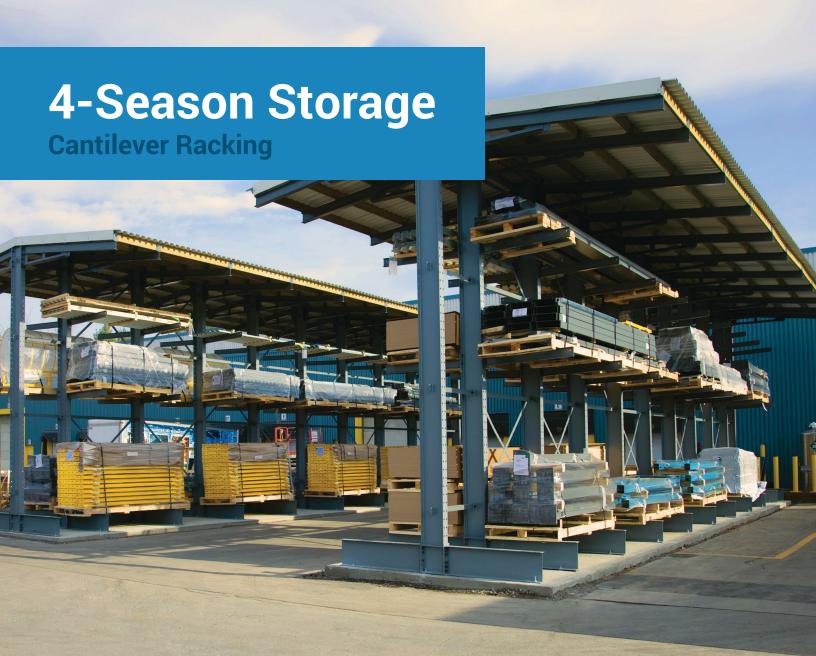

The absence of obstructions at the pick face allow our cantilever racks to manage high-density loads

Guard against snow, ice, rain and sun damage. Create a 4-season covered covered storage unit with Cogan cantilever L-Sheds and T-Sheds.

Ideal for protecting stored materials from harsh weather conditions, the angled roof design allows

rain to flow down easily and shields against snow, ice and sun damage. Structural steel components and heavy-duty treated wood joists provide superior strength and durability. An optional galvanized finish is also available for extra wearresistance. In order to account for local weather variances, Cogan cantilever roofs are always custom-manufactured for your specific system. Available in single (L-shed) and double-sided (T-shed) configurations.