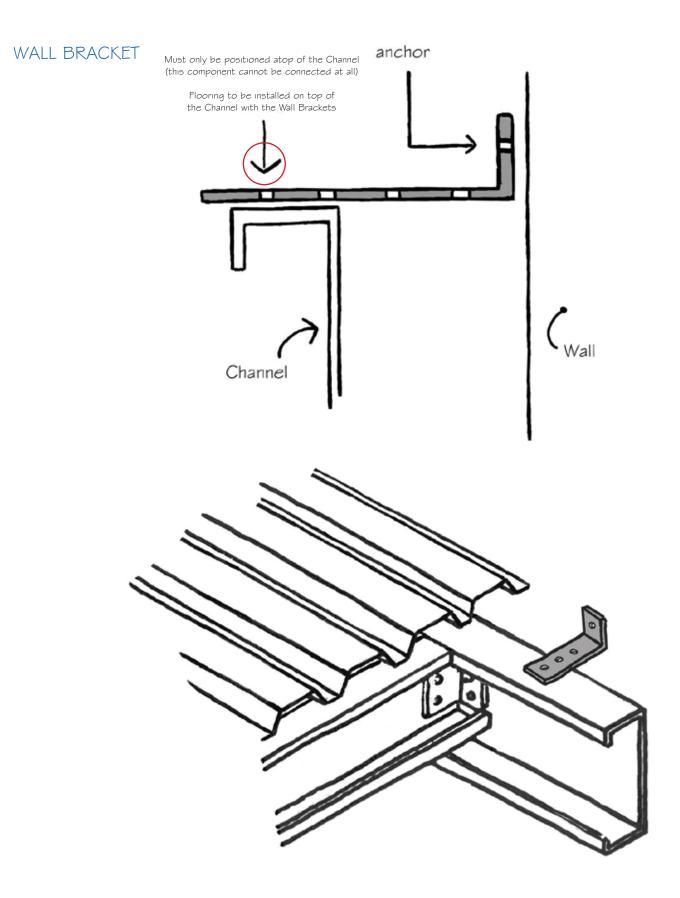

- Step by step installation of open bar grating.
- Refer to installation drawings for orientation of flooring

A Tradition of Quality Since 1901

cogan.com

øl/4"xl" HEX HEAD TEK SCREW

ø1/4"x1 3/4" HEX HEAD TEK SCREW

## FLOORING (BAR GRATING)

Install bar grating panels starting with row 1. The bar grating panel lenght is indicated on your installation drawing plan. Lay the panels side by side.