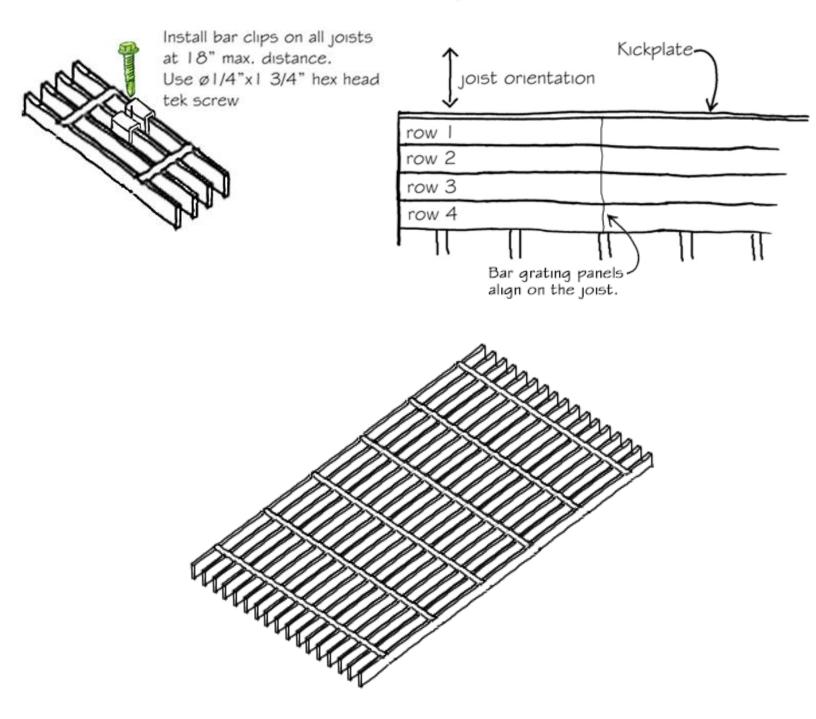

- Step by step installation of open bar grating.
- Refer to installation drawings for orientation of flooring

A Tradition of Quality Since 1901

cogan.com

øl/4"xl" HEX HEAD TEK SCREW

ø1/4"x1 3/4" HEX HEAD TEK SCREW

## FLOORING (BAR GRATING)

Install bar grating panels starting with row 1. The bar grating panel lenght is indicated on your installation drawing plan. Lay the panels side by side.