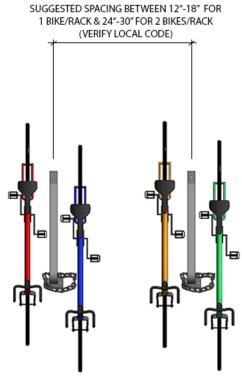

OUNT**

### **Description**

Hoop style floor tenant bike racks have a maximum capacity of two bicycles per unit. No assembly required. Our hoop style bike racks are simply anchored to the concrete floor for secure, reliable storage. The small footprint takes up little floor space to maximize your storage area. Bicycles are secured horizontally for easy and fast access. Hoop style tenant bike racks accommodate all bicycle types, narrow and wide wheels. Sealed in a grey powder-coated paint finish for maximum durability and wear resistance.

HOOP STYLE FLOOR MOUNT

## **PRODUCT INFORMATION**

#### **Specifications**

Bicycle Type All types, narrow and wide wheels

Finish Powder-coated



Cogan Grey







### **BIKE RACKS**

cogan.com

# **DETAILS**

BIKE HOOP MOUNTED TO FLOOR

PLAN VIEW