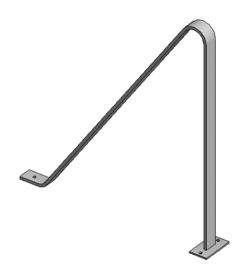

cogan.com



#### **HOOP STYLE FLOOR MOUNT**

### **Description**

Hoop style floor tenant bike racks have a maximum capacity of two bicycles per unit. No assembly required. Our hoop style bike racks are simply anchored to the concrete floor for secure, reliable storage. The small footprint takes up little floor space to maximize your storage area. Bicycles are secured horizontally for easy and fast access. Hoop style tenant bike racks accommodate all bicycle types, narrow and wide wheels. Sealed in a grey powder-coated paint finish for maximum durability and wear resistance.

HOOP STYLE FLOOR MOUNT

## **PRODUCT INFORMATION**

#### **Specifications**

Bicycle Type All types, narrow and wide wheels

Finish Powder-coated



Cogan Grey







### **BIKE RACKS**

cogan.com

# **DETAILS**

BIKE HOOP MOUN