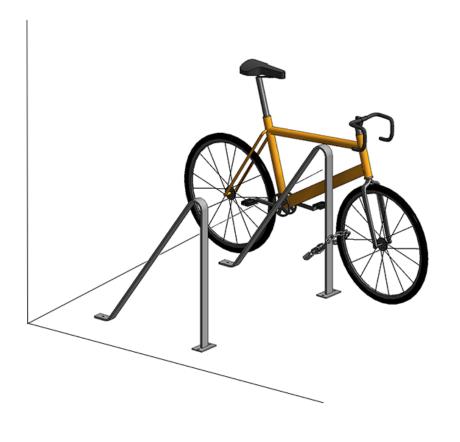

### **Description**

Hoop style floor tenant bike racks have a maximum capacity of two bicycles per unit. No assembly required. Our hoop style bike racks are simply anchored to the concrete floor for secure, reliable storage. The small footprint takes up little floor space to maximize your storage area. Bicycles are secured horizontally for easy and fast access. Hoop style tenant bike racks accommodate all bicycle types, narrow and wide wheels. Sealed in a grey powder-coated paint finish for maximum durability and wear resistance.