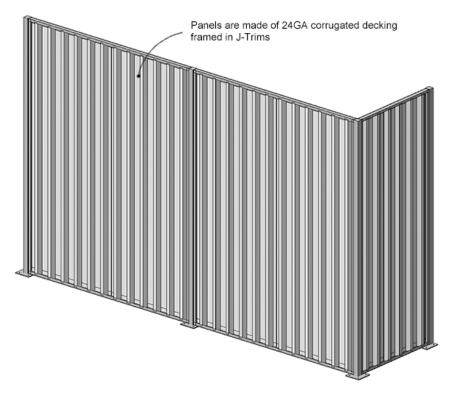

### **Description**

The back panel are made of 24GA corrugated decking framed with J-trims.