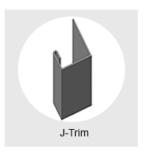

| GALVANIZED J-TRIMS |  |
|--------------------|--|
| 96" long           |  |
| 120" long          |  |