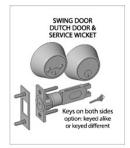

## **LOCK OPTIONS**

Below are the standard cylinder lock options for all of our partition security gates. Choose between a latch and key, or keys on both sides for added security.