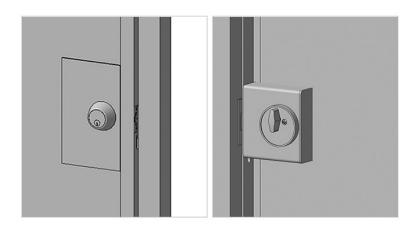

## **LOCK OPTIONS**

Below are the standard cylinder lock options for all of our partition security gates. Choose between a latch and key, or keys on both sides for added security.