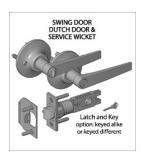

## **LOCK OPTIONS**

Below are the standard cylinder lock options for all of our partition security gates. Choose between a latch and key, or keys on both sides for added security.