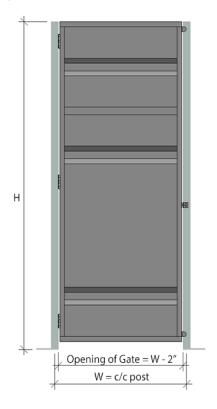

#### EXAMPLE:

Typical 3'W x 8'H single swing gate shown here.

Panel configuration and quantity will vary based on gate dimensions.

Assembly instructions are specific to the the size and material of your gate. See Installation Manual for complete details.