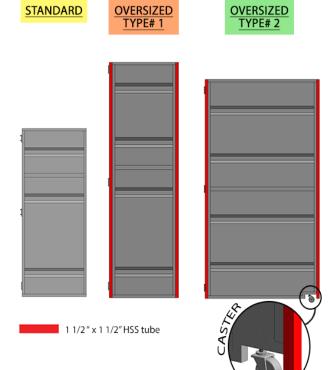

## **PRODUCT INFORMATION**

Standard, Oversized Type #1 and Oversized Type #2 are assembled at Cogan. See size tab for more information.

## **SIZES**

Please consult the table below for a complete list of dimensions.

| HW     | 3'-0" | 4'-0" |
|--------|-------|-------|
| 8'-0"  | 1     | 1     |
| 10'-0" | 1     | 1     |

Indicates gate dimension is available.