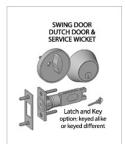

## **LOCK OPTIONS**

Below are the standard cylinder lock options for all of our partition security gates. Choose between a latch and key, or keys on both sides for added security.