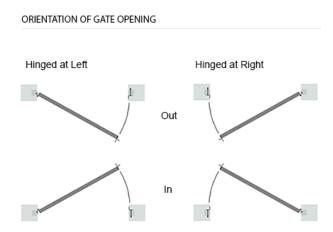

### **Description**

All single swing gates are equipped with a padlock hasp, hinges and door stoppers. Gates can be hinged in for different orientations (opening inwards or outwards / swing left or right). Additional lock options are also available. Doors are made of heavy-duty 16GA corrugated steel framed in 1 1/4" x 1 1/4" x 12GA structural angle.

#### **Specifications**

| Door Heights       | 8' and 10'                                                                          |
|--------------------|-------------------------------------------------------------------------------------|
| Type of Door       | Single Swing Gate                                                                   |
| Door Stop          | Can be hinged on the left or right, depending if the door is set to open in or out. |
| Finish             | Powder-coated                                                                       |
| Materials          | 16GA Corrugated Sheet Metal                                                         |
| Frame Material     | Structural Angle 1 1/4" x 1 1/4" x 12GA                                             |
| Type of Closure    | Padlock Hasp (Optional locks available)                                             |
| Stiffening profile | None                                                                                |
|                    |                                                                                     |