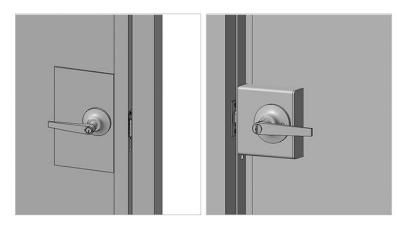

## **LOCK OPTIONS**

Below are the standard cylinder lock options for all of our partition security gates. Choose between a latch and key, or keys on both sides for added security.