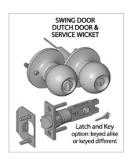

## **LOCK OPTIONS**

Below are the standard cylinder lock options for all of our partition security gates. Choose between a latch and key, or keys on both sides for added security.