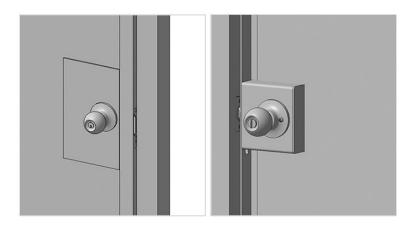

## **LOCK OPTIONS**

Below are the standard cylinder lock options for all of our partition security gates. Choose between a latch and key, or keys on both sides for added security.