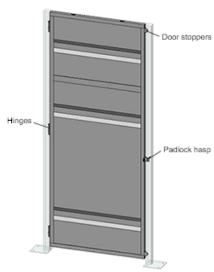

### **Description**

All single swing gates are equipped with a padlock hasp, hinges and door stoppers. Gates can be hinged in for different orientations (opening inwards or outwards / swing left or right). Additional lock options are also available. Doors are made of heavy-duty 16GA corrugated steel framed in 1 1/4" x 1 1/4" x 12GA structural angle.

#### **Specifications**

| Door Heights       | 8' and 10'                                                                          |
|--------------------|-------------------------------------------------------------------------------------|
| Type of Door       | Single Swing Gate                                                                   |
| Door Stop          | Can be hinged on the left or right, depending if the door is set to open in or out. |
| Finish             | Powder-coated                                                                       |
| Materials          | 16GA Corrugated Sheet Metal                                                         |
| Frame Material     | Structural Angle 1 1/4" x 1 1/4" x 12GA                                             |
| Type of Closure    | Padlock Hasp (Optional locks available)                                             |
| Stiffening profile | None                                                                                |
|                    |                                                                                     |