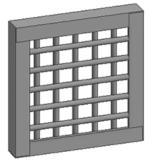

#### 1- SPECIFIC MESH REQUIRED

DEA Cages within the United States require 1" x 1" or 1" x 2" welded wire mesh.

1"x 1" Welded wire mesh 10GA (0.135)

2"x 1" Welded wire mesh 10GA (0.135)

DEA Cages within Canada require flattened expanded metal 10GA with 1" x 2" diamond shaped openings.