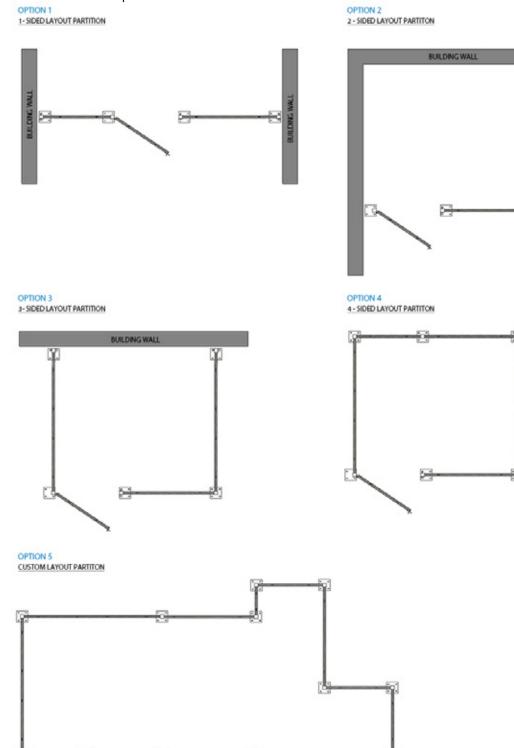

# LAYOUT OPTIONS

Offering the finest support in the industry, our skilled engineers can help you configure your partition any way you want, building alongside existing structures or creating an enclosed room.

cogan.com

Partitions

Security

Please choose from one of the options below.