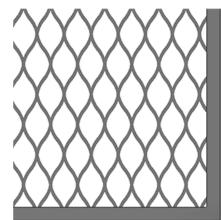

#### Description

Panels are made of  $2" \times 1" \times 10$  GA welded wire mesh or  $1" \times 1" \times 10$  GA welded wire mesh or expanded metal that is framed in  $1 \frac{1}{4"} \times 1 \frac{1}{4"} \times 12$  GA structural angle with one or two welded  $\frac{1}{2"}$  ø reinforcement rods.

2"X 1"X 10GA WIRE MESH PANEL

# **PRODUCT INFORMATION**

Panels are made of  $2" \times 1" \times 10$  GA welded wire mesh or  $1" \times 1" \times 10$  GA welded wire mesh or expanded metal that is framed in  $1 \frac{1}{4"} \times 1 \frac{1}{4"} \times 12$  GA structural angle with one or two welded  $\frac{1}{2"}$  ø reinforcement rods.

#### 1- SPECIFIC MESH REQUIRED

DEA Cages within the United States require 1" x 1" or 1" x 2" welded wire mesh.

1"x 1" Welded wire mesh 10GA (0.135)

2"x 1" Welded wire mesh 10GA (0.135)

DEA Cages within Canada require flattened expanded metal 10GA with 1" x 2" diamond shaped openings.