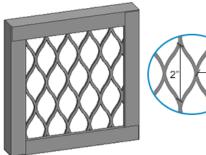

#### 1- SPECIFIC MESH REQUIRED

DEA Cages within the United States require 1" x 1" or 1" x 2" welded wire mesh.

1"x 1" Welded wire mesh 10GA (0.135)

2"x 1" Welded wire mesh 10GA (0.135)

DEA Cages within Canada require flattened expanded metal 10GA with 1" x 2" diamond shaped openings.

Flattened expanded metal 10GA with 1" x 2" diamond shaped openings

PLEASE VERIFY THE SECURITY REQUIREMENTS OF YOUR PROJECT IN ORDER TO SELECT THE APPROPRIATE TYPE OF MATERIAL.

cogan.com