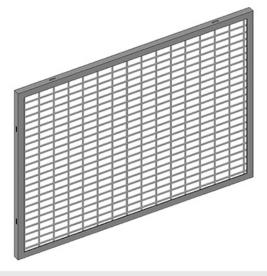

#### Description

Panels are made of  $2" \times 1" \times 10$  GA welded wire mesh or  $1" \times 1" \times 10$  GA welded wire mesh or expanded metal that is framed in  $1 \frac{1}{4"} \times 1 \frac{1}{4"} \times 12$  GA structural angle with one or two welded  $\frac{1}{2"}$  ø reinforcement rods.

2"X 1"X 10GA WIRE MESH PANEL

# **PRODUCT INFORMATION**

Panels are made of  $2" \times 1" \times 10$  GA welded wire mesh or  $1" \times 1" \times 10$  GA welded wire mesh or expanded metal that is framed in  $1 \frac{1}{4"} \times 1 \frac{1}{4"} \times 12$  GA structural angle with one or two welded  $\frac{1}{2"}$  ø reinforcement rods.

#### Specifications

| Panel Height       | 2" x 1" x 10GA Mesh = 1' to 5'          |
|--------------------|-----------------------------------------|
|                    | 1" x 1" x 10GA Mesh = 1' to 4'          |
|                    | Expanded Metal 10GA = 1' to 4'          |
| Panel Width        | = (C/C Post Spacing) - 2"               |
| Finish             | Powder-coated                           |
| Materials          | Steel Wire                              |
| Frame Material     | Structural Angle 1 1/4" x 1 1/4" x 12GA |
| Stiffening profile | 1/2" Ø Reinforcement rod                |
|                    |                                         |