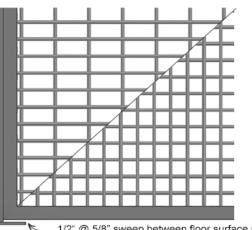

#### 2- PANELS MOUNTED FLUSH TO FLOOR

ALL DEA cage panels are mounted flush to the floor (1/2" sweep) on 2" x 2" posts.

1/2" @ 5/8" sweep between floor surface and bottom of panel. (for 2 x 4 post)
1/2" @ 3/4" sweep between floor surface and bottom of panel. (for 2 x 6 post)