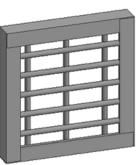

#### 1- SPECIFIC MESH REQUIRED

DEA Cages within the United States require 1" x 1" or 1" x 2" welded wire mesh.

1"x 1" Welded wire mesh 10GA (0.135)

2"x 1" Welded wire mesh 10GA (0.135)

DEA Cages within Canada require flattened expanded metal 10GA with 1" x 2" diamond shaped openings.