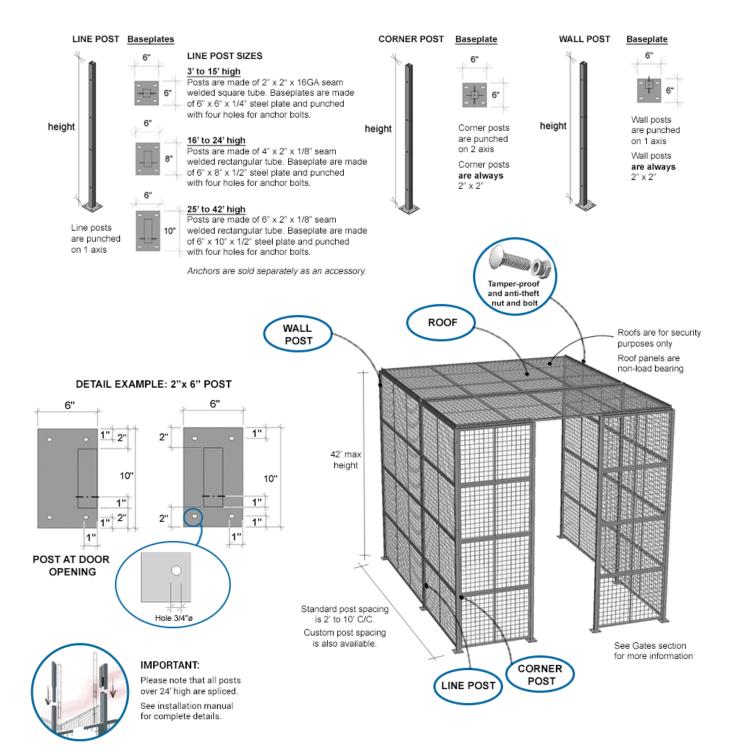

### Description

This partition system features freestanding posts up to 42′ high and includes framed roof panels for added security. Standard post spacing is 2′ to 10′ center-to-center. Custom post spacing is also available. The perfect system when you need a high-level security partition in your plant or warehouse. Panels are made of 2″ x 1″ x 10 GA welded wire mesh framed in 1 1/4″ x 1 1/4″ x 12GA structural angle with one or two welded 1/2″ ø reinforcement rods.

# **PRODUCT INFORMATION**

This partition system features freestanding posts up to 42' high and includes framed roof panels for added security. Standard post spacing is 2' to 10' center-to-center. Custom post spacing is also available. The perfect system when you need a high-level security partition in your plant or warehouse.

#### **Specifications**

| Post Height                | 2" x 2" Posts = 3' to 15' high, with Base Plate = 6" x 6" x 1/4"   |
|----------------------------|--------------------------------------------------------------------|
|                            | 2" x 4" Posts = 16' to 24' high, with Base Plate = 8" x 6" x 3/8"  |
|                            | 2" x 6" Posts = 25' to 42' high, with Base Plate = 10" x 6" x 1/2" |
| Material                   | Hollow Structural Tubing                                           |
| Finish                     | Powder-coated                                                      |
| COLORS POWDER COATED TOUGH |                                                                    |
| Cogan Grey                 |                                                                    |