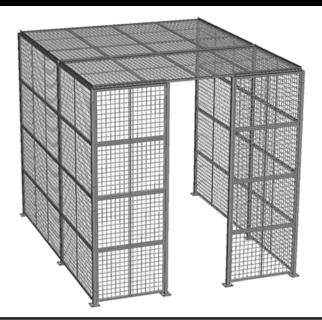

### Description

This partition system features freestanding posts up to 42′ high and includes framed roof panels for added security. Standard post spacing is 2′ to 10′ center-to-center. Custom post spacing is also available. The perfect system when you need a high-level security partition in your plant or warehouse. Panels are made of 2″ x 1″ x 10 GA welded wire mesh framed in 1 1/4″ x 1 1/4″ x 12GA structural angle with one or two welded 1/2″ ø reinforcement rods.

# **PRODUCT INFORMATION**

This partition system features freestanding posts up to 42' high and includes framed roof panels for added security. Standard post spacing is 2' to 10' center-to-center. Custom post spacing is also available. The perfect system when you need a high-level security partition in your plant or warehouse.