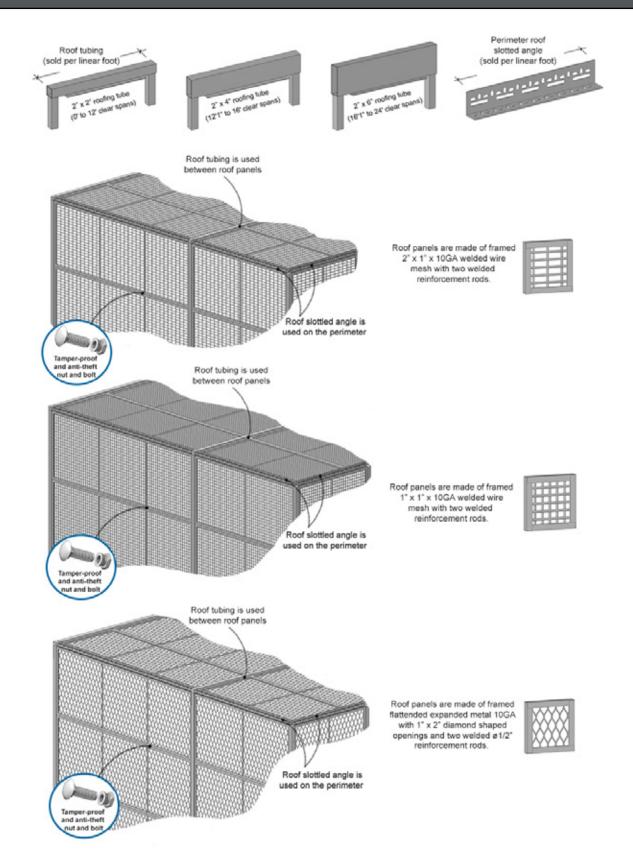

|--------------------|-----------------------------------------|
| Panel Heights      | 2" x 1" x 10GA Mesh = 3' to 5'          |
|                    | 1" x 1" x 10GA Mesh = 3' to 4'          |
|                    | Expanded Metal 10GA = 3' to 5'          |
| Panel Width        | 2" x 1" x 10GA Mesh = 2' to 8'          |
|                    | 1" x 1" x 10GA Mesh = 2' to 10'         |
|                    | Expanded Metal 10GA = 2' to 8'          |
| Finish             | Powder-coated                           |
| Material Mesh      | Steel Wire                              |
| Frame Material     | Structural Angle 1 1/4" x 1 1/4" x 12GA |
| Stiffening Profile | 1/2" Ø Reinforcement rod                |





### Partitions 24/7 Security

cogan.com

# (DEA) DRUG STORAGE CAGES

# DETAILS