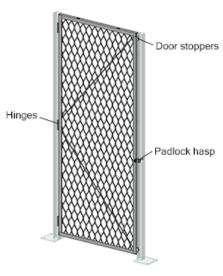

### **Description**

All single swing gates are equipped with a padlock hasp, hinges and door stoppers. Gates can be installed in four different orientations (open inwards or outwards / swing left or right). Additional lock options are also available.