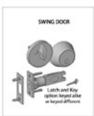

# **LOCK OPTIONS**

Below are the standard cylinder lock options for all of our partition security gates. Choose between a latch and key, or keys on both sides for added security. Panic bars are also available for swing gates.