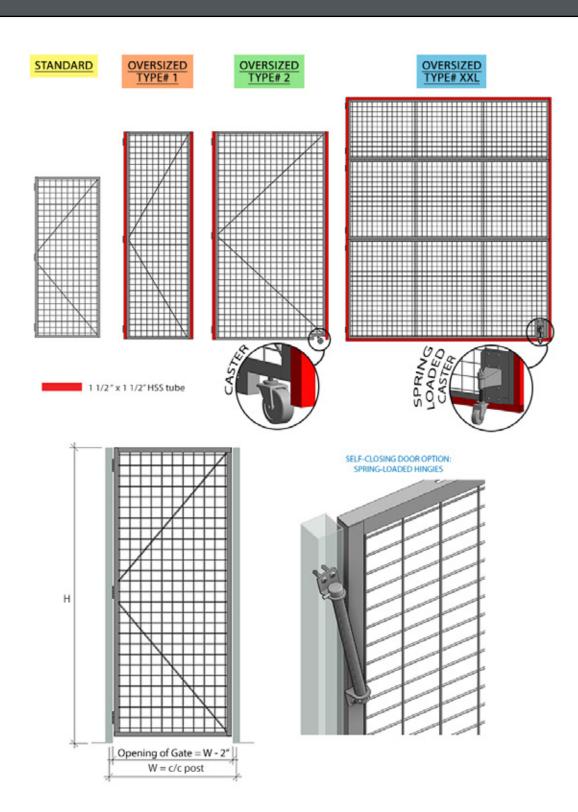

#### EXAMPLE:

Typical 3'W x 8'H single swing gate shown here. Panel configuration and quantity will vary based

on gate dimensions.

Assembly instructions are specific to the the size and material of your gate. See Installation Manual for complete details.

## **PRODUCT INFORMATION**

Standard, Oversized Type #1 and Oversized Type #2 are assembled at Cogan. Oversized Type XXL is assembled by the installer in place (Refer to the installation manual for reference). See size tab for more information.