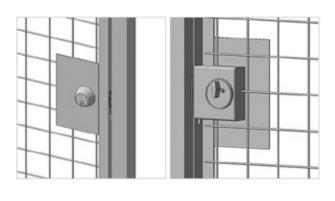

# **LOCK OPTIONS**

Below are the standard cylinder lock options for all of our partition security gates. Choose between a latch and key, or keys on both sides for added security. Panic bars are also available for swing gates.