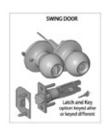

# **LOCK OPTIONS**

Below are the standard cylinder lock options for all of our partition security gates. Choose between a latch and key, or keys on both sides for added security. Panic bars are also available for swing gates.