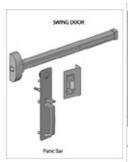

# **LOCK OPTIONS**

Below are the standard cylinder lock options for all of our partition security gates. Choose between a latch and key, or keys on both sides for added security. Panic bars are also available for swing gates.