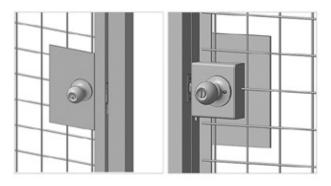

# **LOCK OPTIONS**

Below are the standard cylinder lock options for all of our partition security gates. Choose between a latch and key, or keys on both sides for added security. Panic bars are also available for swing gates.