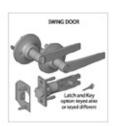

# **LOCK OPTIONS**

Below are the standard cylinder lock options for all of our partition security gates. Choose between a latch and key, or keys on both sides for added security. Panic bars are also available for swing gates.