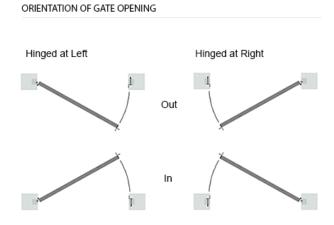

### **Description**

All single swing gates are equipped with a padlock hasp, hinges and door stoppers. Gates can be installed in four different orientations (open inwards or outwards / swing left or right). Additional lock options are also available.