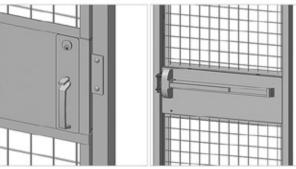

#### SINGLE SWING GATE

### **Description**

All single swing gates are equipped with a padlock hasp, hinges and door stoppers. Gates can be installed in four different orientations (open inwards or outwards / swing left or right). Additional lock options are also available.