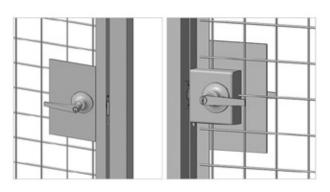

# **LOCK OPTIONS**

Below are the standard cylinder lock options for all of our partition security gates. Choose between a latch and key, or keys on both sides for added security. Panic bars are also available for swing gates.