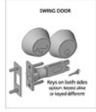

# **LOCK OPTIONS**

Below are the standard cylinder lock options for all of our partition security gates. Choose between a latch and key, or keys on both sides for added security. Panic bars are also available for swing gates.