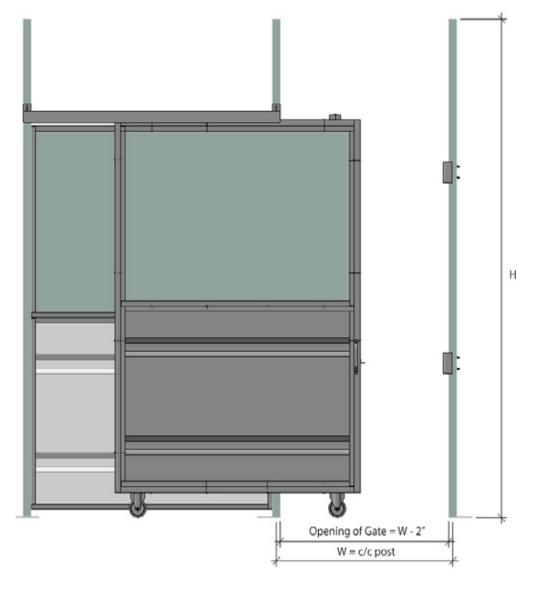

#### EXAMPLE:

Typical 6'W x 8'H tunnel gate shown here.

Reinforcement tube is included on all tunnel gates for extra support and rigidity.

Panel configuration and quantity will vary based on gate dimensions.

## Description

When a wide opening and full height clearance are required for forklift access, nothing works better than a Cogan tunnel gate. All tunnel gates are equipped with a padlock hasp and heavy-duty 5" soft rolling casters. The top track guide allows for easy slide maneuverability, while the strong bolted steel handle offers a sturdy grip. Doors are made of framed 3/16" thick clear Lexan and heavy-duty 16GA corrugated steel framed in 1 1/4" x 1 1/4" x 12GA structural angle.