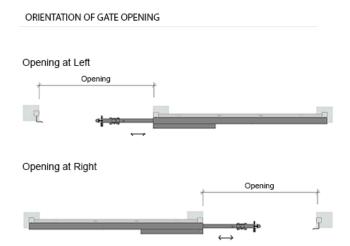

Assembly instructions brackets are specific to the size and material of your gate. See Installation Manual for complete details.