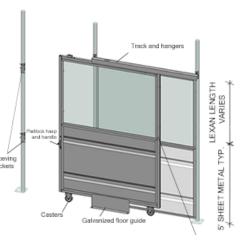

#### EXAMPLE:

Typical 6'W x 8'H tunnel gate shown here.

Reinforcement tube is included on all tunnel gates for extra support and rigidity.

Panel configuration and quantity will vary based on gate dimensions.

## Description

When a wide opening and full height clearance are required for forklift access, nothing works better than a Cogan tunnel gate. All tunnel gates are equipped with a padlock hasp and heavy-duty 5" soft rolling casters. The top track guide allows for easy slide maneuverability, while the strong bolted steel handle offers a sturdy grip. Doors are made of framed 3/16" thick clear Lexan and heavy-duty 16GA corrugated steel framed in 1 1/4" x 1 1/4" x 12GA structural angle.

Cogan Grey

3/16" thick clear Lexan Lexan panels cannot be painted.

cogan.com