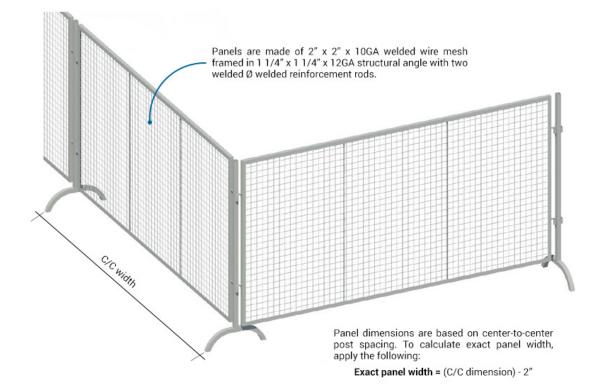

### Description

Panels are made of  $2^{"} \times 2^{"} \times 10$  GA welded wire mesh framed in 1 1/4" x 1 1/4" x 12GA structural angle with one or two welded 1/2"ø reinforcement rods.

# **PRODUCT INFORMATION**

Panels are made of  $2'' \times 2'' \times 10$  GA welded wire mesh framed in  $1 \frac{1}{4''} \times 1 \frac{1}{4''} \times 12$  GA structural angle with one or two welded 1/2'' ø reinforcement rods.

#### **Specifications**

| Panel Height       | 47" or 59"                              |
|--------------------|-----------------------------------------|
| Panel Width        | = (C/C Post Spacing) - 2"               |
| Finish             | Powder-coated                           |
| Mesh Size          | 2" x 2" x 10GA                          |
| Material Mesh      | Steel Wire                              |
| Frame Material     | Structural Angle 1 1/4" x 1 1/4" x 12GA |
| Stiffening Profile | 1/2" Ø Reinforcement Rod                |