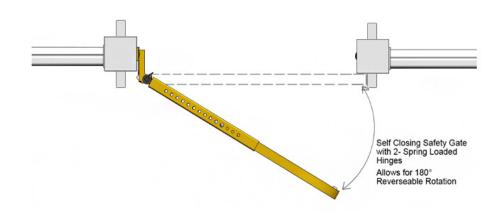

Spring-loaded hinges allow the gate close automatically, reducing the risk of unknowingly walking or backing into the opening. The flexibility of the spring allows the safety gate to swing back and forth, making both sides of the gate easily accessible. Powder-coated safety yellow paint finish.

### SPECIFICATIONS

| Height           | 22.75"                                      |  |
|------------------|---------------------------------------------|--|
| Sizing           | Adjustable Length                           |  |
| Mounting Adapter | Exclusive Universal Adapter                 |  |
| Hinge Springs    | Torision type includes two springs per gate |  |
| Finish           | Powder Coated Safety Yellow                 |  |
| Gate Operation   | 90° Reversable Swing                        |  |
| Closing Method   | Spring Loaded and Self Closing              |  |