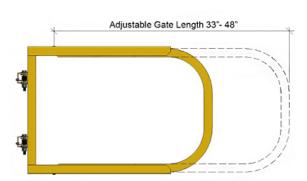

## Description

The 24" to 36" adjustable gate is sized with (14) Ø7/16" punched holes spaced 1" apart center to center.

The 33" to 48" adjustable gate is sized with (16) Ø7/16" punched holes spaced 1" apart center to center.

#### Sizes shown below are available for Accelerated Production.

| ITEM DESCRIPTION                    | ADJUSTABLE LENGTH | BOLT SPACING                            | ITEM#     |
|-------------------------------------|-------------------|-----------------------------------------|-----------|
| Adjustable Self Closing Safety Gate | 24"-36"           | 14 punched holes at 1" center to center | P-SG-2436 |
| Adjustable Self Closing Safety Gate | 33"-48"           | 17 punched holes at 1" center to center | P-SG-3348 |