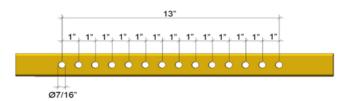

## Description

The 24" to 36" adjustable gate is sized with (14) Ø7/16" punched holes spaced 1" apart center to center.

The 33" to 48" adjustable gate is sized with (16) Ø7/16" punched holes spaced 1" apart center to center.

#### Sizes shown below are available for Accelerated Production.

| ITEM DESCRIPTION                    | ADJUSTABLE LENGTH | BOLT SPACING                            | ITEM#     |
|-------------------------------------|-------------------|-----------------------------------------|-----------|
| Adjustable Self Closing Safety Gate | 24"-36"           | 14 punched holes at 1" center to center | P-SG-2436 |
| Adjustable Self Closing Safety Gate | 33"-48"           | 17 punched holes at 1" center to center | P-SG-3348 |

#### SPACING DETAIL

14 - Ø7/16" Punched Holes,

1" Apart Center to Center