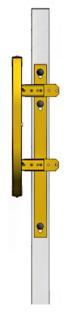

Sizes shown below are available for Accelerated Production.

| ITEM DESCRIPTION                    | ADJUSTABLE LENGTH | BOLT SPACING                            | ITEM#     |
|-------------------------------------|-------------------|-----------------------------------------|-----------|
| Adjustable Self Closing Safety Gate | 24"-36"           | 14 punched holes at 1" center to center | P-SG-2436 |
| Adjustable Self Closing Safety Gate | 33"-48"           | 17 punched holes at 1" center to center | P-SG-3348 |

#### BOLT SPACING





## OVERALL LENGTH











cogan.com

# **DETAILS**



#### STANDARD DIMENSIONS

The standard height of the gate is 22 3/4".

The gate is connected to the post using Ø1/2" x 7" carriage bolt and connected to the adapter using a Ø1/4" x 3/4" carriage bolt.



#### CONNECTION DETAIL

The gate is connected to the post using an adapter.

#### SPACING DETAIL

14 - Ø7/16" Punched Holes,

1" Apart Center to Center



### SPACING DETAIL

16 - Ø7/16" Punched Holes,

1" Apart Center to Center