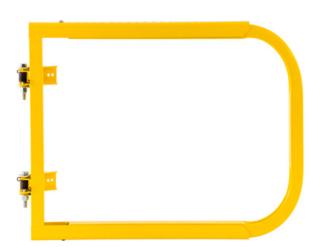

Spring-loaded hinges allow the gate close automatically, reducing the risk of unknowingly walking or backing into the opening. The flexibility of the spring allows the safety gate to swing back and forth, making both sides of the gate easily accessible. Powder-coated safety yellow paint finish.

## **PRODUCT INFORMATION**

Safety gates are available in two adjustable sizes. The mounting adapter allows the gate to be installed with a mobile partition, heavy-duty guardrail system, pedestrian rail system or a mezzanine system.

### SPECIFICATIONS

| Height           | 22.75"                                      |  |
|------------------|---------------------------------------------|--|
| Sizing           | Adjustable Length                           |  |
| Mounting Adapter | Exclusive Universal Adapter                 |  |
| Hinge Springs    | Torision type includes two springs per gate |  |
| Finish           | Powder Coated Safety Yellow                 |  |
| Gate Operation   | 90° Reversable Swing                        |  |
| Closing Method   | Spring Loaded and Self Closing              |  |