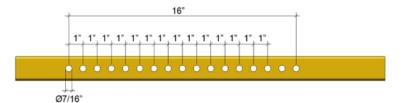

## Description

The 24" to 36" adjustable gate is sized with (14) Ø7/16" punched holes spaced 1" apart center to center.

The 33" to 48" adjustable gate is sized with (16) Ø7/16" punched holes spaced 1" apart center to center.

#### Sizes shown below are available for Accelerated Production.

| ITEM DESCRIPTION                    | ADJUSTABLE LENGTH | BOLT SPACING                            | ITEM#     |
|-------------------------------------|-------------------|-----------------------------------------|-----------|
| Adjustable Self Closing Safety Gate | 24"-36"           | 14 punched holes at 1" center to center | P-SG-2436 |
| Adjustable Self Closing Safety Gate | 33"-48"           | 17 punched holes at 1" center to center | P-SG-3348 |

### SPACING DETAIL

16 - Ø7/16" Punched Holes,

1" Apart Center to Center