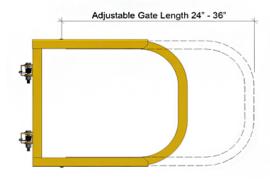

## Description

The 24" to 36" adjustable gate is sized with (14) Ø7/16" punched holes spaced 1" apart center to center.

The 33" to 48" adjustable gate is sized with (16) Ø7/16" punched holes spaced 1" apart center to center.

#### Sizes shown below are available for Accelerated Production.

| ITEM DESCRIPTION                    | ADJUSTABLE LENGTH | BOLT SPACING                            | ITEM#     |
|-------------------------------------|-------------------|-----------------------------------------|-----------|
| Adjustable Self Closing Safety Gate | 24"-36"           | 14 punched holes at 1" center to center | P-SG-2436 |
| Adjustable Self Closing Safety Gate | 33"-48"           | 17 punched holes at 1" center to center | P-SG-3348 |