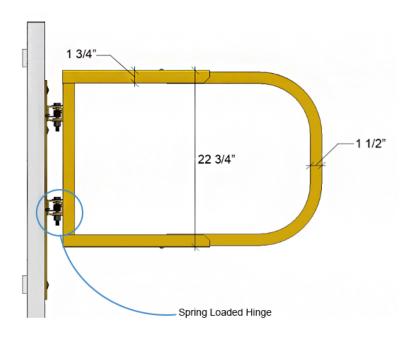

#### STANDARD DIMENSIONS

The standard height of the gate is 22 3/4".

The gate is connected to the post using Ø1/2" x 7" carriage bolt and connected to the adapter using a Ø1/4" x 3/4" carriage bolt.