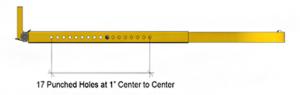

## Description

The 24" to 36" adjustable gate is sized with (14) Ø7/16" punched holes spaced 1" apart center to center.

The 33" to 48" adjustable gate is sized with (16) Ø7/16" punched holes spaced 1" apart center to center.

#### Sizes shown below are available for Accelerated Production.

| ITEM DESCRIPTION                    | ADJUSTABLE LENGTH | BOLT SPACING                            | ITEM#     |
|-------------------------------------|-------------------|-----------------------------------------|-----------|
| Adjustable Self Closing Safety Gate | 24"-36"           | 14 punched holes at 1" center to center | P-SG-2436 |
| Adjustable Self Closing Safety Gate | 33"-48"           | 17 punched holes at 1" center to center | P-SG-3348 |

### SPACING DETAIL

16 - Ø7/16" Punched Holes,

1" Apart Center to Center