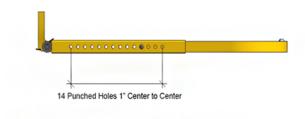

## Description

The 24" to 36" adjustable gate is sized with (14) Ø7/16" punched holes spaced 1" apart center to center.

The 33" to 48" adjustable gate is sized with (16) Ø7/16" punched holes spaced 1" apart center to center.

#### Sizes shown below are available for Accelerated Production.

| ITEM DESCRIPTION                    | ADJUSTABLE LENGTH | BOLT SPACING                            | ITEM#     |
|-------------------------------------|-------------------|-----------------------------------------|-----------|
| Adjustable Self Closing Safety Gate | 24"-36"           | 14 punched holes at 1" center to center | P-SG-2436 |
| Adjustable Self Closing Safety Gate | 33"-48"           | 17 punched holes at 1" center to center | P-SG-3348 |

#### SPACING DETAIL

14 - Ø7/16" Punched Holes,

1" Apart Center to Center