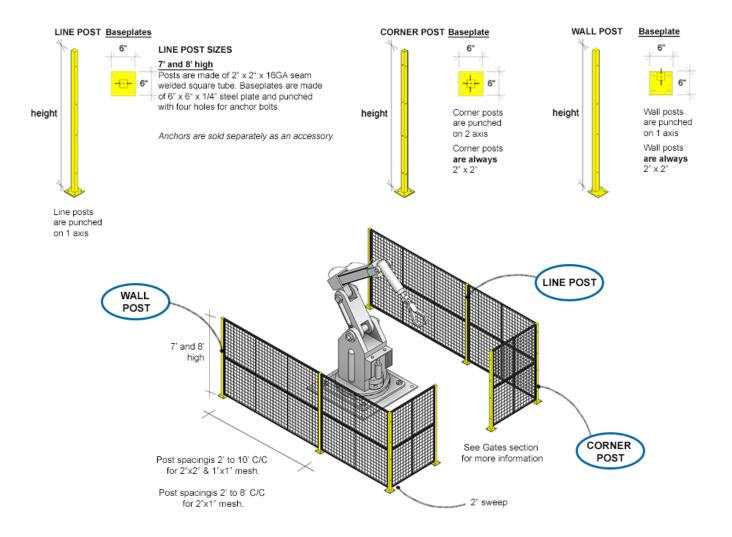

## Description

Posts are made of  $2^{"} \times 2^{"} \times 16$ GA seam welded square tube. Base plates are made of  $6^{"} \times 6^{"} \times 1/4^{"}$  steel plate and punched with four holes for anchor bolts. Anchors are sold separately as an accessory.

#### Specification

| Post Height | 2" x 2" Posts = 7' and 8' high, with Base Plate = 6" x 6" x 1/4" |
|-------------|------------------------------------------------------------------|
| Material    | Hollow Structural Tubing                                         |
| Finish      | Powder-coated                                                    |

Safety Yellow (Posts)