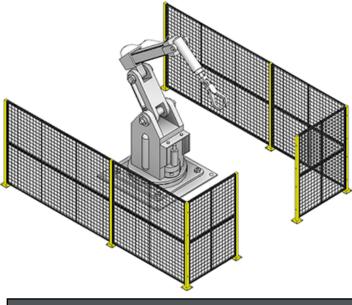

ROBOTIC MACHINE GUARDING



# POSTS

cogan.com

## Description

Posts are made of  $2^{"} \times 2^{"} \times 16$ GA seam welded square tube. Base plates are made of  $6^{"} \times 6^{"} \times 1/4^{"}$  steel plate and punched with four holes for anchor bolts. Anchors are sold separately as an accessory.

# **PRODUCT INFORMATION**

#### Specification

| Post Height | 2" x 2" Posts = 7' and 8' high, with Base Plate = 6" x 6" x 1/4" |
|-------------|------------------------------------------------------------------|
| Material    | Hollow Structural Tubing                                         |
| Finish      | Powder-coated                                                    |



Safety Yellow (Posts)





### Partitions 24/7 Security

cogan.com

## ROBOTIC MACHINE GUARDING

## DETAILS