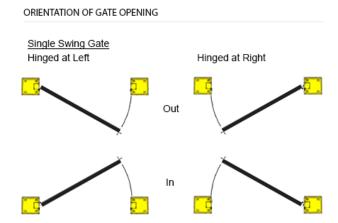

in 2"x1" and 1"x1" mesh.

## **PRODUCT INFORMATION**

### **Specifications**

| Door Height        | 7', 8'                                         |
|--------------------|------------------------------------------------|
| Type of Door       | Single Swing Gate.                             |
| Door Stop          | Attached to the door.                          |
| Finish             | Powder-coated                                  |
| Mesh Size          | 2" x 2" x 10GA, 2" x 1" x 10GA, 1" x 1" x 10GA |
| Materials          | Steel Wire                                     |
| Frame Material     | Structural Angle 1 1/4" x 1 1/4" x 12GA        |
| Type of Closure    | Padlock Hasp                                   |
| Stiffening profile | 1/2" Ø Reinforcement rod                       |





Midnight Black (Panels and doors)





# ROBOTIC MACHINE GUARDING

cogan.com

## **DETAILS**

Single swing doors are made of 2" x 2" x 10GA welded wire mesh framed in 1 1/4" x 1 1/4" x 12GA structural angle with two welded 1/2 ø reinforcement rods. A pair of padlock hasps are included.

#### STANDARD SINGLE SWING GATE (2"x2" Mesh)

| Width  | Height | ITEM#             |
|--------|--------|-------------------|
| 3'- 0" | 7'- 0" | P-MG-D-SH-2x2-3x7 |
| 3'- 0" | 8'- 0" | P-MG-D-SH-2x2-3x8 |
| 4'- 0" | 7'- 0" | P-MG-D-SH-2x2-4x7 |
| 4'- 0" | 8'- 0" | P-MG-D-SH-2x2-4x8 |

#### SINGLE SWING GATE (2"x1" Mesh)

| Width  | Height | ITEM#             |
|--------|--------|-------------------|
| 3'- 0" | 7'- 0" | P-MG-D-SH-2x1-3x7 |
| 3'- 0" | 8'- 0" | P-MG-D-SH-2x1-3x8 |
| 4'- 0" | 7'- 0" | P-MG