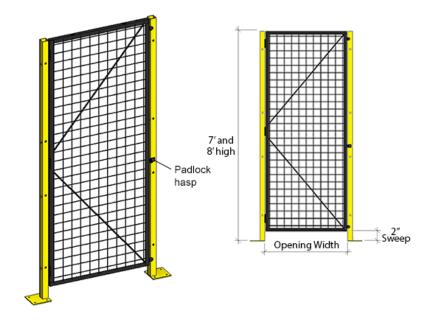

### **Description**

Single swing doors are made of 2"  $\times$  2"  $\times$  10GA welded wire mesh framed in 1 1/4"  $\times$  1 1/4"  $\times$  12GA structural angle with two welded 1/2 ø reinforcement rods. A pair of padlock hasps are included.

### **Specifications**

| Door Height        | 7', 8'                                         |
|--------------------|------------------------------------------------|
| Type of Door       | Single Swing Gate.                             |
| Door Stop          | Attached to the door.                          |
| Finish             | Powder-coated                                  |
| Mesh Size          | 2" x 2" x 10GA, 2" x 1" x 10GA, 1" x 1" x 10GA |
| Materials          | Steel Wire                                     |
| Frame Material     | Structural Angle 1 1/4" x 1 1/4" x 12GA        |
| Type of Closure    | Padlock Hasp                                   |
| Stiffening profile | 1/2" Ø Reinforcement rod                       |