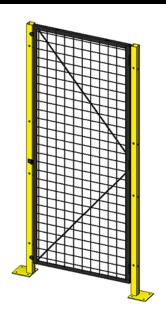

### **SINGLE SWING GATE**

### **Description**

Single swing doors are made of 2"  $\times$  2"  $\times$  10GA welded wire mesh framed in 1 1/4"  $\times$  1 1/4"  $\times$  12GA structural angle with two welded 1/2 ø reinforcement rods. A pair of padlock hasps are included.

## **DETAILS**

Single swing doors are made of 2" x 2" x 10GA welded wire mesh framed in 1 1/4" x 1 1/4" x 12GA structural angle with two welded 1/2 ø reinforcement rods. A pair of padlock hasps are included.