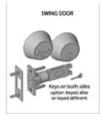

# **LOCK OPTIONS**

Below are the standard cylinder lock options for our partition security gates. Choose between a latch and key, or keys on both sides for added security. Panic bars are not available for double swing gates.