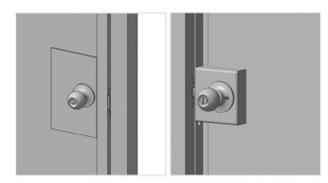

# **LOCK OPTIONS**

Below are the standard cylinder lock options for our partition security gates. Choose between a latch and key, or keys on both sides for added security. Panic bars are not available for double swing gates.