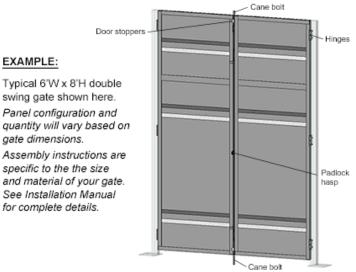

### Description

All double swing gates are equipped with a padlock hasp, hinges and door stoppers. Gates can be installed in two different orientations (open inwards or outwards). Additional lock options are also available. Doors are made of heavy-duty 16 GA corrugated steel framed in 1 1/4" x 1 1/4" x 12 GA structural angle.