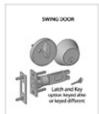

# **LOCK OPTIONS**

Below are the standard cylinder lock options for our partition security gates. Choose between a latch and key, or keys on both sides for added security. Panic bars are not available for double swing gates.