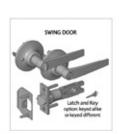

# **LOCK OPTIONS**

Below are the standard cylinder lock options for our partition security gates. Choose between a latch and key, or keys on both sides for added security. Panic bars are not available for double swing gates.