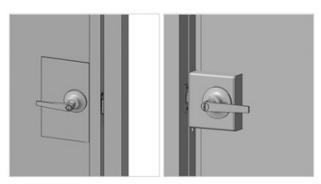

# **LOCK OPTIONS**

Below are the standard cylinder lock options for our partition security gates. Choose between a latch and key, or keys on both sides for added security. Panic bars are not available for double swing gates.