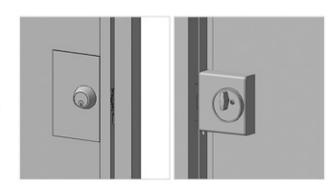

# **LOCK OPTIONS**

Below are the standard cylinder lock options for our partition security gates. Choose between a latch and key, or keys on both sides for added security. Panic bars are not available for double swing gates.