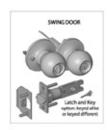

# **LOCK OPTIONS**

Below are the standard cylinder lock options for our partition security gates. Choose between a latch and key, or keys on both sides for added security. Panic bars are not available for double swing gates.