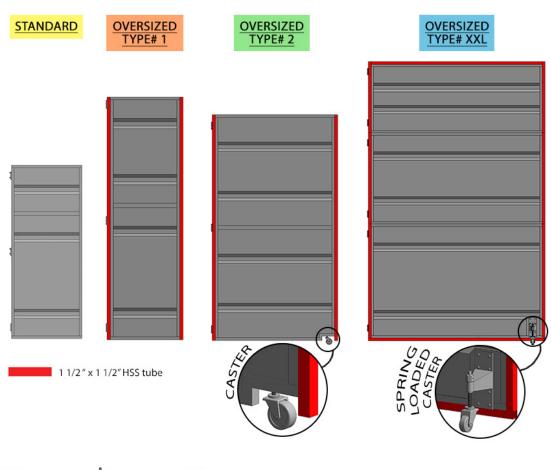

## **PRODUCT INFORMATION**

Standard, Oversized Type #1 and Oversized Type #2 are assembled at Cogan. Oversized Type XXL is assembled by the installer in place (Refer to the installation manual for reference). See size tab for more information.