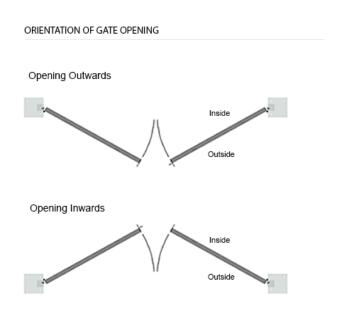

### Description

All double swing gates are equipped with a padlock hasp, hinges and door stoppers. Gates can be installed in two different orientations (open inwards or outwards). Additional lock options are also available. Doors are made of heavy-duty 16 GA corrugated steel framed in 1 1/4" x 1 1/4" x 12 GA structural angle.