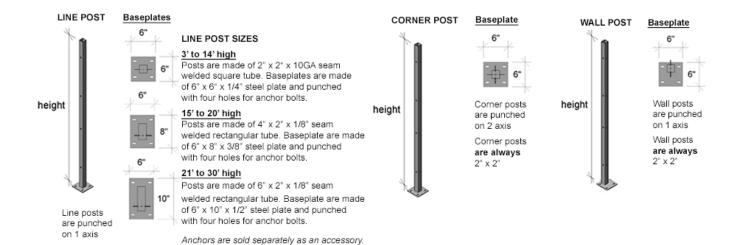

o 5'                                |
|----------------------------|-----------------------------------------|
| Panel Width                | 2' to 8'                                |
| Finish                     | Powder-coated                           |
| Mesh Size                  | 2" x 2" x 10GA                          |
| Material Mesh              | Steel Wire                              |
| Frame Material             | Structural Angle 1 1/4" x 1 1/4" x 12GA |
| Stiffening Profile         | 1/2" Ø Reinforcement rod                |
| COLORS POWDER COATED TOUGH |                                         |
|                            |                                         |
| Cogan Grey                 |                                         |





cogan.com

## **DETAILS**